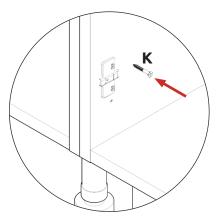

#### Hinge side or sides to be mounted in accordance to Customer Specific Kitchen Plan.

Screw into any side units using the 30mm screws **(K)** provided to secure to unit.

Screw just to the rear of the hinge mounting plates, at the top and bottom of both sides of the unit, place cover caps **(M)** on the heads to conceal it.