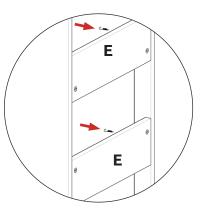

Secure tower to the wall using screws through rail panel **(E)** into the wall as shown.

Screws for fixing to walls are not provided as these vary depending on your wall material and construction. Ensure appropriate fixings for wall constructions are used.