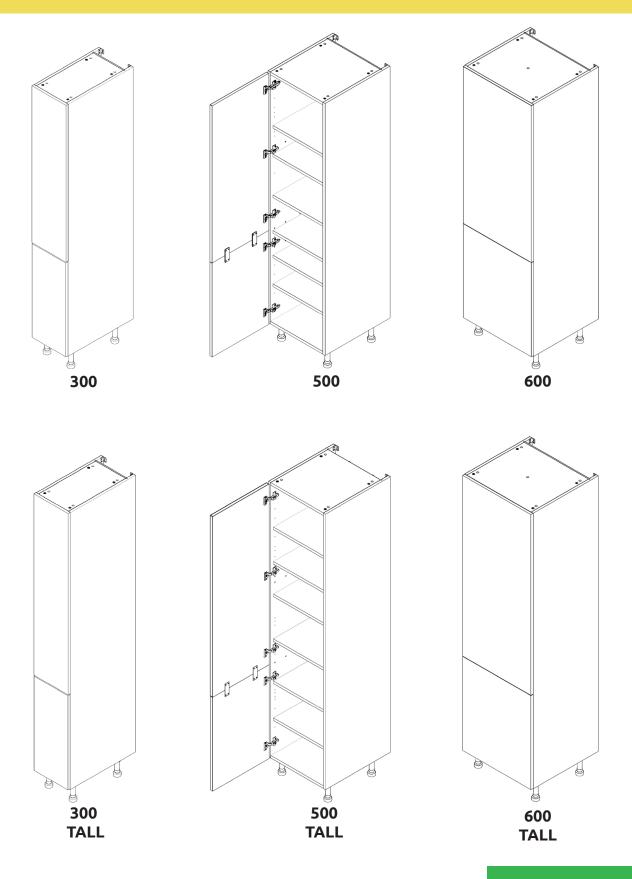

Vogne TOWER UNIT 300 - 600 2 Door 6 Shelf Assembly Guide

Vogne TOWER UNIT 300 - 600 2 Door 6 Shelf Assembly Guide