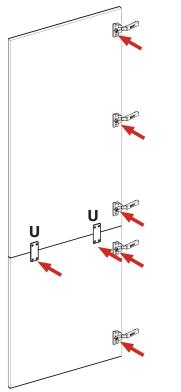

# Step 14.

Align doors to join together using 2 x fixing plates **(U)** to the back of both frontals ensure a 4mm gap is maintained between each frontal once fixed together. Screw in place using 4 x 15mm screws **(L)** per fixing plate.