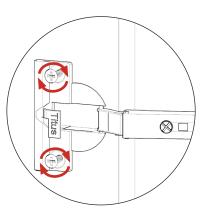

**Step 15.** Adjust hinge to suit. As shown below.

For Internal Use: FI.WR.INS.040.WKIN00140\_Tower\_300-600\_2Dr6Shelf.Rev9