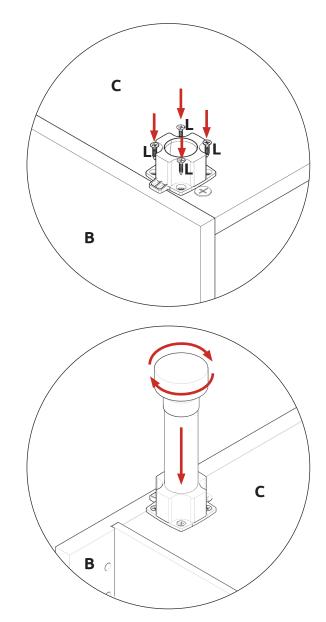

### Step 9.

Secure each of the legs into place with 4 x 15mm screws **(L)** per leg.

Secure tower to the wall using L brackets LGE. Use 2 x 15mm screws **(L)** to secure each of the L brackets LGE to the unit at either side. Then screw through into the wall as shown.