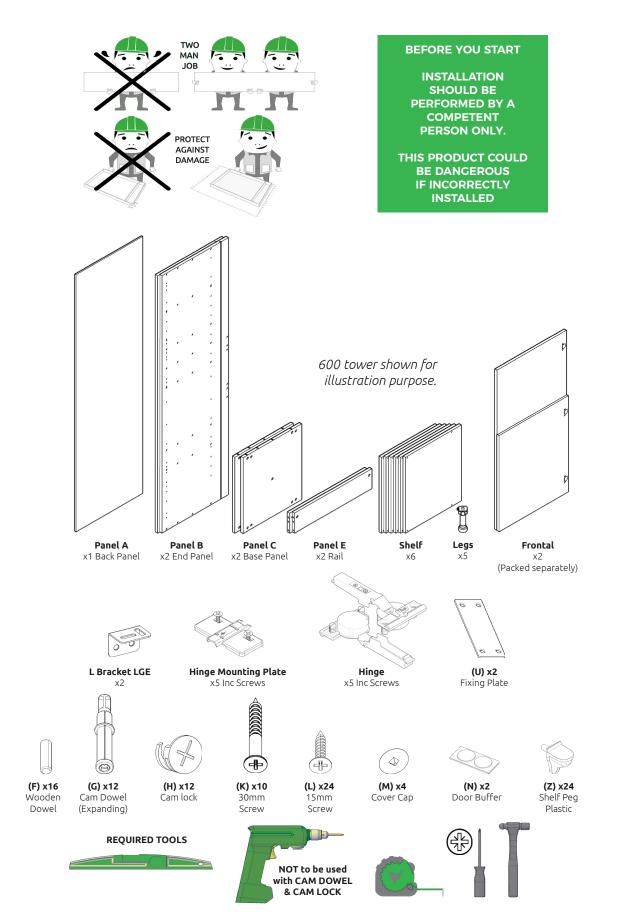

Vogne TOWER UNIT 300 - 600 2 Door 6 Shelf Assembly Guide

Vogne TOWER UNIT 300 - 600 2 Door 6 Shelf Assembly Guide