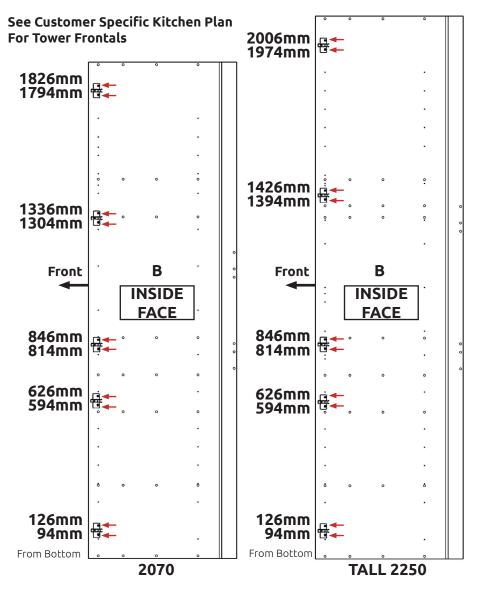

### See Customer Specific Kitchen Plan For Tower Frontals

**Step 12.** Insert hinge where required in holes as shown.