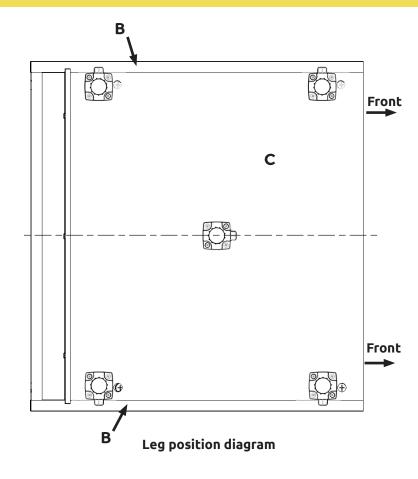

## Step 8.

Position legs as shown. Ensure legs are rotated to also provide support to the end panels **(B)**.