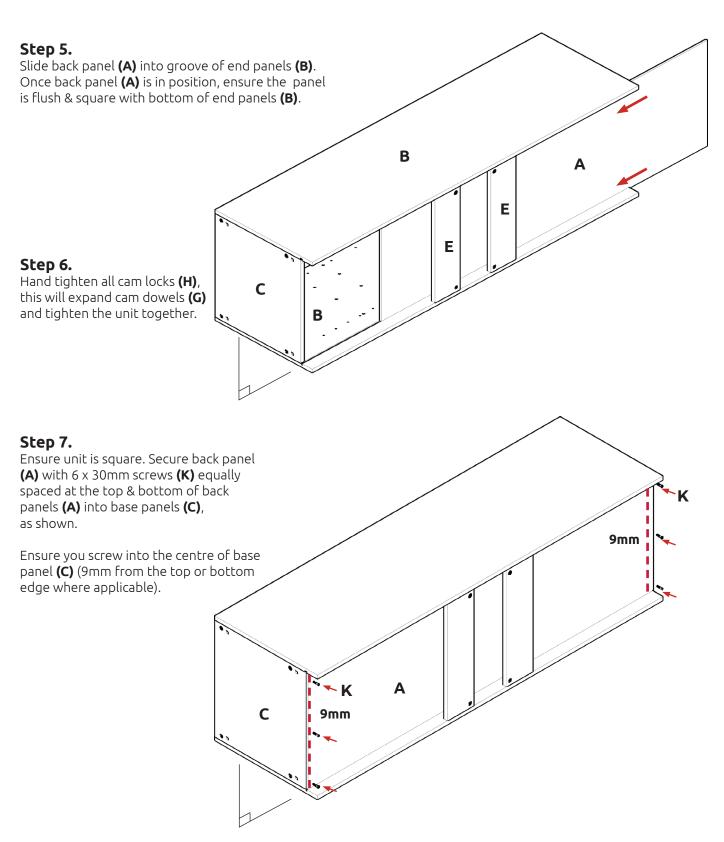

Vogne TOWER UNIT 300 - 600 2 Door 6 Shelf Assembly Guide

Vogne TOWER UNIT 300 - 600 2 Door 6 Shelf Assembly Guide