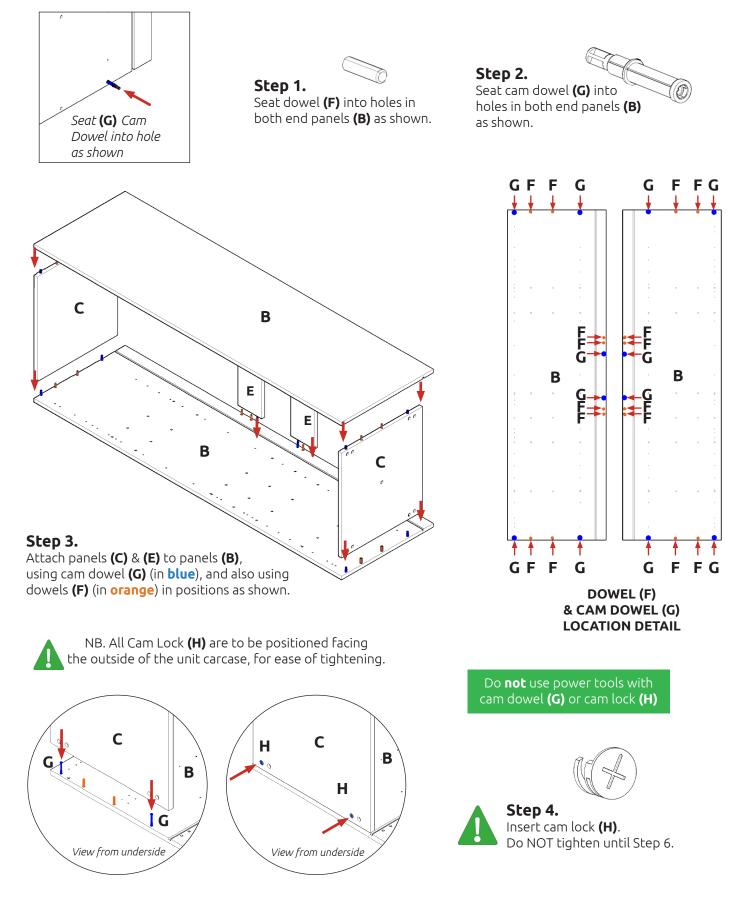

Vogne TOWER UNIT 300 - 600 2 Door 6 Shelf Assembly Guide

Vogne TOWER UNIT 300 - 600 2 Door 6 Shelf Assembly Guide