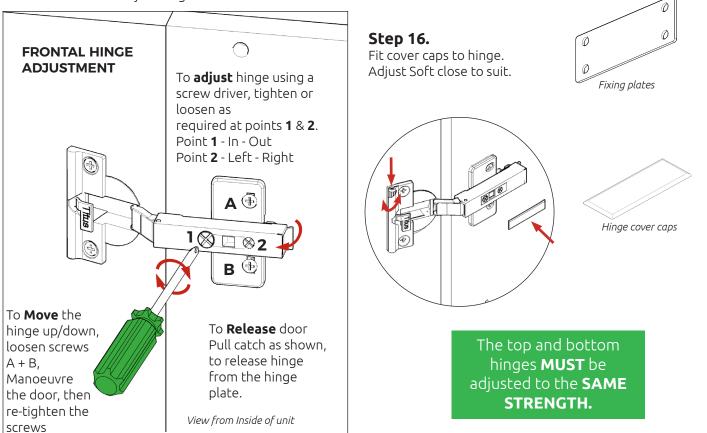

**Step 15.** Adjust hinge to suit. As shown below.

For Internal Use: FI.WR.INS.040.WKIN00140\_Tower\_300-600\_2Dr6Shelf.Rev9