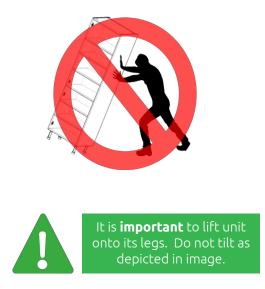

### Step 10.

Push leg firmly down into leg base. Adjust legs to 155mm before turning unit upright. Once in situ level accordingly.