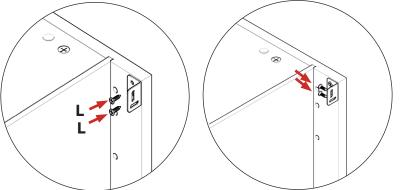

### Step 9.

Secure each of the legs into place with 4 x 15mm screws **(L)** per leg.

Secure tower to the wall using L brackets LGE. Use 2 x 15mm screws **(L)** to secure each of the L brackets LGE to the unit at either side. Then screw through into the wall as shown.