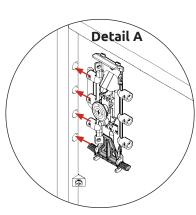

## Step 15.

Drill a small pilot hole through the centre of the corner gussets, through the back of the unit. Use this hole at the end of the process to screw through and into the wall. Cover the screw heads using the cover caps **(M)** provided.