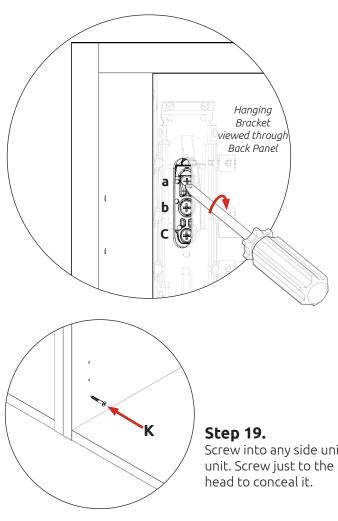

# Step 18.

Using points a, b & c adjust the unit to suit.

Screw into any side units using the provided 2 x 30mm screws **(K)** to secure the unit. Screw just to the rear of the hinge plate then place cover caps **(M)** on the head to conceal it.