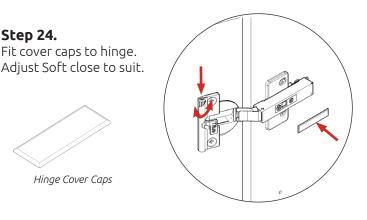

#### **Step 22.**

Step 24.

Attach the door to unit where required. To attach door, clip hinge onto hinge plate and click to secure.