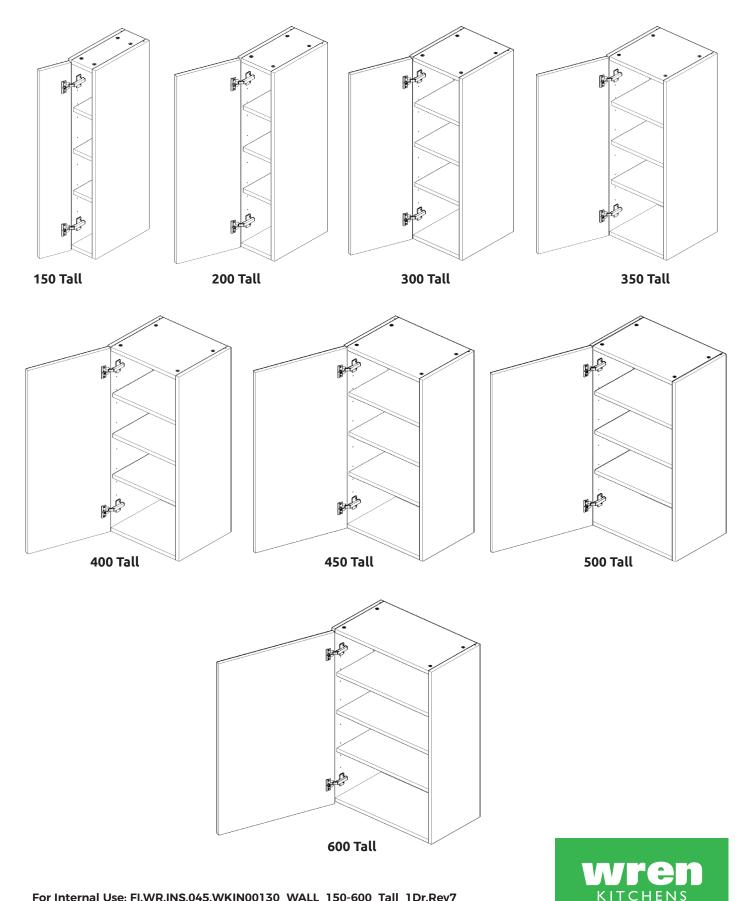

Vogne WALL UNIT 150 - 600 Tall 1 Door Assembly Guide

Vogne WALL UNIT 150 - 600 Tall 1 Door Assembly Guide

For Internal Use: FI.WR.INS.045.WKIN00130\_WALL\_150-600\_Tall\_1Dr.Rev7

Screws for attaching to walls are not provided as these vary depending on materials, thickness and construction. Ensure appropriate fixings for wall construction are used.

Vogne 150 - 600 Tall 1 Door Assembly Guide