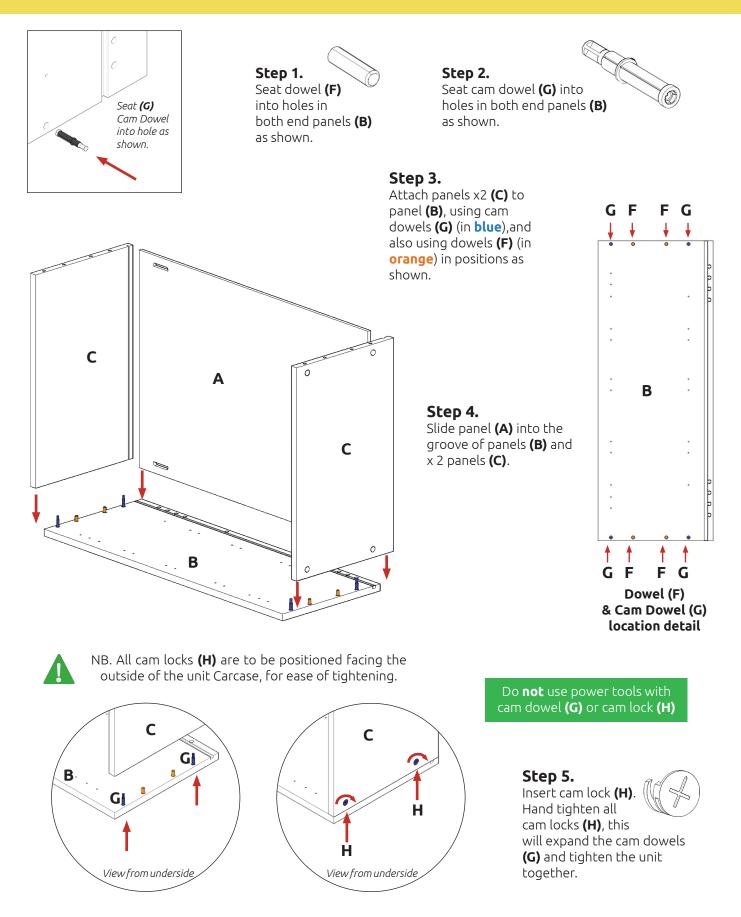

## Step 15.

Drill a small pilot hole through the centre of the corner gussets, through the back of the unit. Use this hole at the end of the process to screw through and into the wall. Cover the screw heads using the cover caps **(M)** provided.