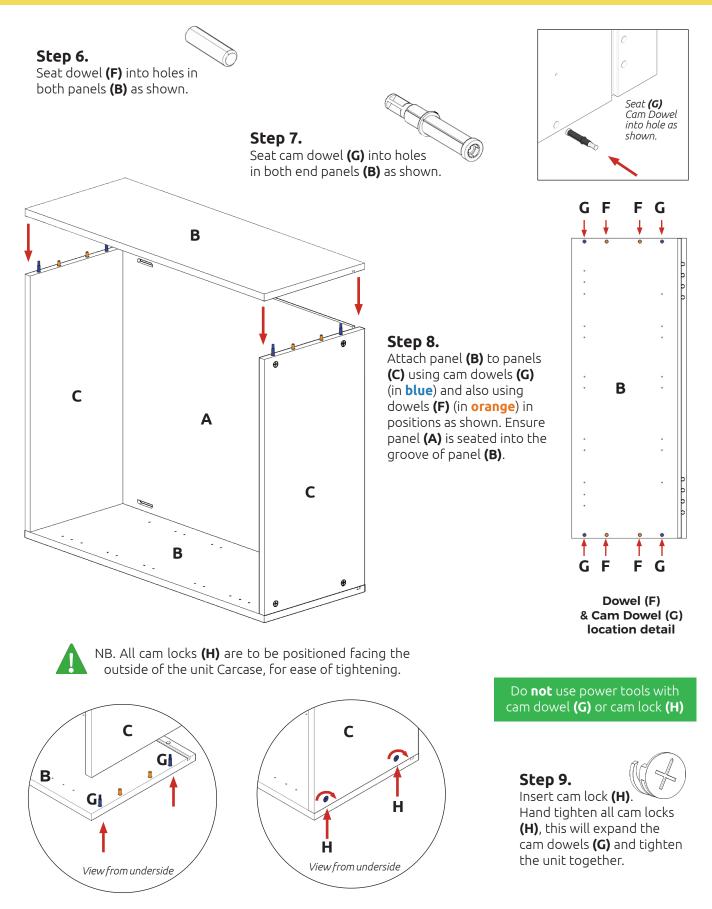

## Step 15.

Drill a small pilot hole through the centre of the corner gussets, through the back of the unit. Use this hole at the end of the process to screw through and into the wall. Cover the screw heads using the cover caps **(M)** provided.