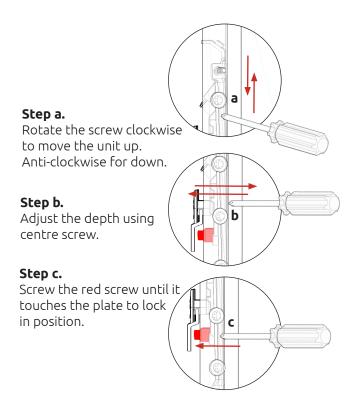

# Step 18.

Using points a, b & c adjust the unit to suit.

Screw into any side units using the provided 2 x 30mm screws **(K)** to secure the unit. Screw just to the rear of the hinge plate then place cover caps **(M)** on the head to conceal it.