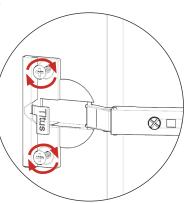

## **Step 21.**

Secure hinges by tightening 2 x screws with hinge dowels attached. These are already positioned within the hinges.