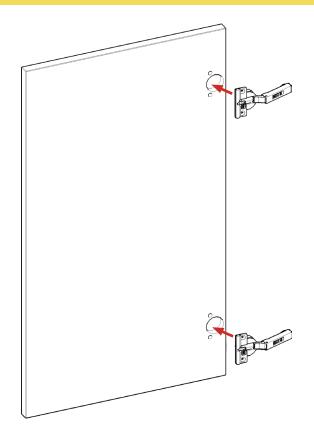

## Step 20.

Insert hinge in top & bottom holes as shown below.

## **Step 21.**

Secure hinges by tightening 2 x screws with hinge dowels attached. These are already positioned within the hinges.