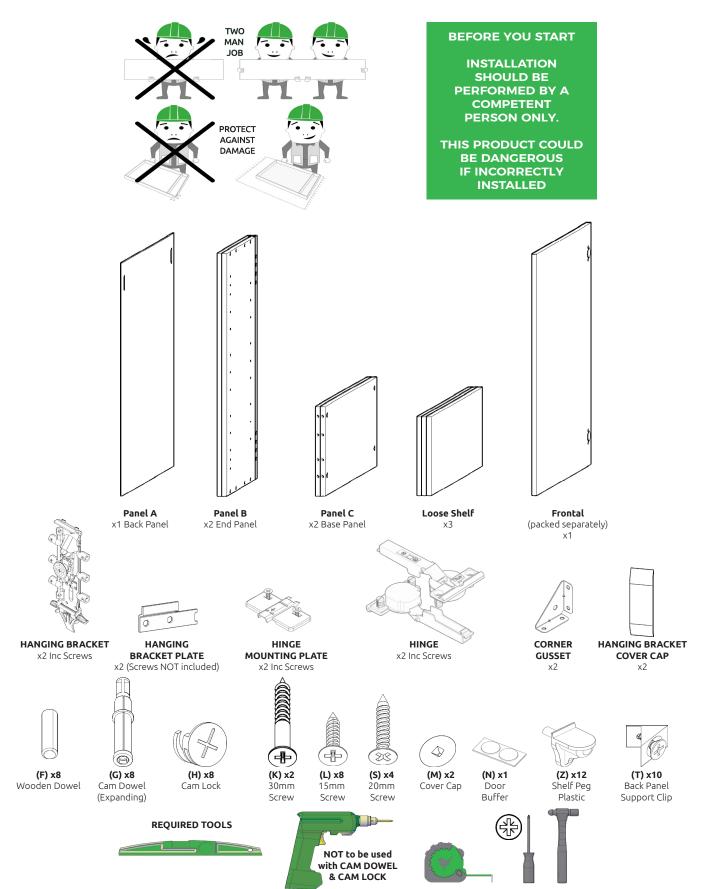

Screws for fixing to walls are not provided as these vary depending on your wall material and construction. Ensure appropriate fixings for wall constructions are used.