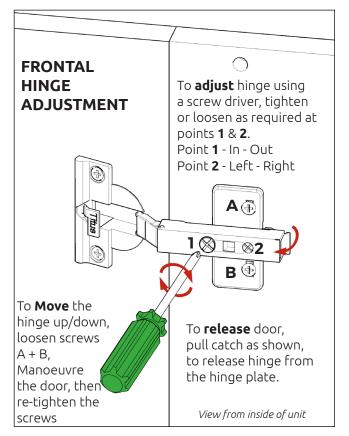

## **Step 23.**

Adjust hinge to suit. As shown below.

The top and bottom hinges **MUST** be adjusted to the **SAME** STRENGTH.