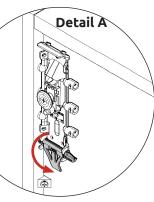

Vogne WALL UNIT 150 - 600 Tall 1 Door Assembly Guide





Vogne WALL UNIT 150 - 600 Tall 1 Door Assembly Guide





For Internal Use: FI.WR.INS.045.WKIN00130\_WALL\_150-600\_Tall\_1Dr.Rev7



Screws for attaching to walls are not provided as these vary depending on materials, thickness and construction. Ensure appropriate fixings for wall construction are used.





**Step a** Insert hanging bracket into pre-drilled holes



**Step b** Rotate locking lever 180 degrees



**Step c** Secure with provided 2 x 20mm screws **(S)** per bracket

()

pilot

hole

6

®

Ø



## Step 15.

Drill a small pilot hole through the centre of the corner gussets, through the back of the unit. Use this hole at the end of the process to screw through and into the wall. Cover the screw heads using the cover caps **(M)** provided.

Screws for fixing to walls are not provided as these vary depending on your wall material and construction. Ensure appropriate fixings for wall constructions are used.

#### Step 16.

Measure appropriately and attach the 2 x hanging bracket plates onto the wall screwing through the provided holes into your wall. Hanging Bracket Plate

## Step 17.

Hang the unit using the brackets to hook onto the plate