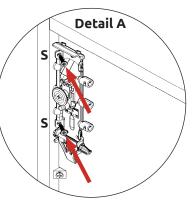

**Step a** Insert hanging bracket into pre-drilled holes

**Step b** Rotate locking lever 180 degrees

**Step c** Secure with provided 2 x 20mm screws **(S)** per bracket

()

pilot

hole

6

®