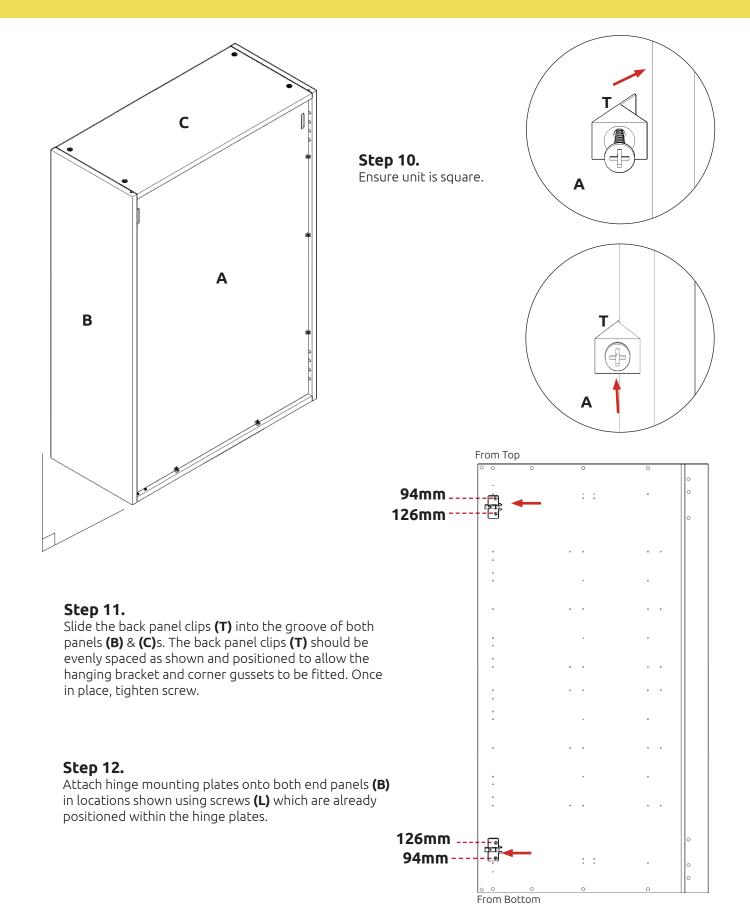

#### Step 16.

Measure appropriately and attach the 2 x hanging bracket plates onto the wall screwing through the provided holes into your wall. Hanging Bracket Plate

## Step 17.

Hang the unit using the brackets to hook onto the plate as shown

# Step 18.

Using points a, b & c adjust the unit to suit.

Screw into any side units using the provided 2 x 30mm screws **(K)** to secure the unit. Screw just to the rear of the hinge plate then place cover caps **(M)** on the head to conceal it.