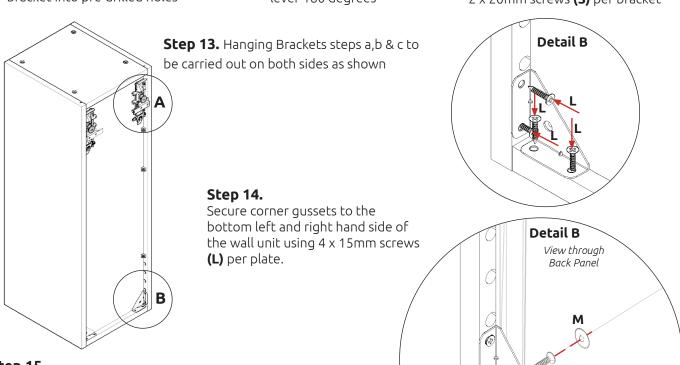

## Step 15.

Drill a small pilot hole through the centre of the corner gussets, through the back of the unit. Use this hole at the end of the process to screw through and into the wall. Cover the screw heads using the cover caps **(M)** provided.

#### Step 16.

Measure appropriately and attach the 2 x hanging bracket plates onto the wall screwing through the provided holes into your wall. Hanging Bracket Plate

## Step 17.

Hang the unit using the brackets to hook onto the plate as shown