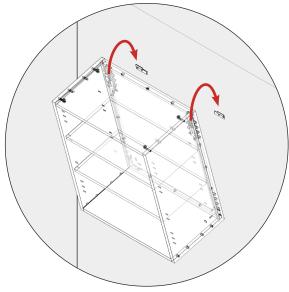

#### **Step 17.**

Hang the unit using the brackets to hook onto the plate as shown