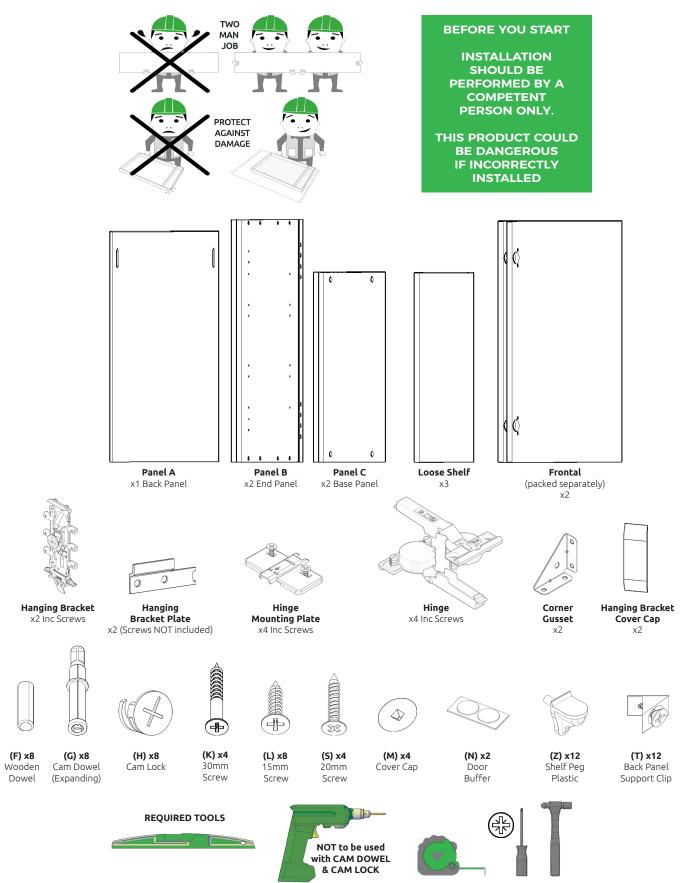

# Vogne WALL UNIT

700 - 800 Tall 2 Door Assembly Guide

Step 1.
Seat dowel (F)
into holes in
end panel (B) as
shown.

Step 3.
Attach panels x2 (C) to panel (B), using cam dowels (G) (in blue) and also using dowels (F) (in orange) in positions as shown.

All cam locks **(H)** are to be positioned facing the outside of the unit carcass, for ease of tightening.

Do **not** use power tools with cam dowel **(G)** or cam lock **(H)** 

Step 5.
Insert cam lock (H).
Hand tighten all cam locks
(H), this will expand the cam
dowels (G) and tighten the unit
together.