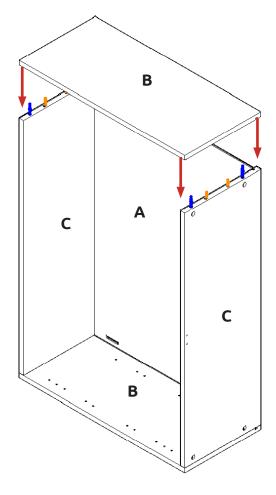

# Vogne WALL UNIT

700 - 800 Tall 2 Door Assembly Guide

Step 1.
Seat dowel (F)
into holes in
end panel (B) as
shown.

Step 3.
Attach panels x2 (C) to panel (B), using cam dowels (G) (in blue) and also using dowels (F) (in orange) in positions as shown.