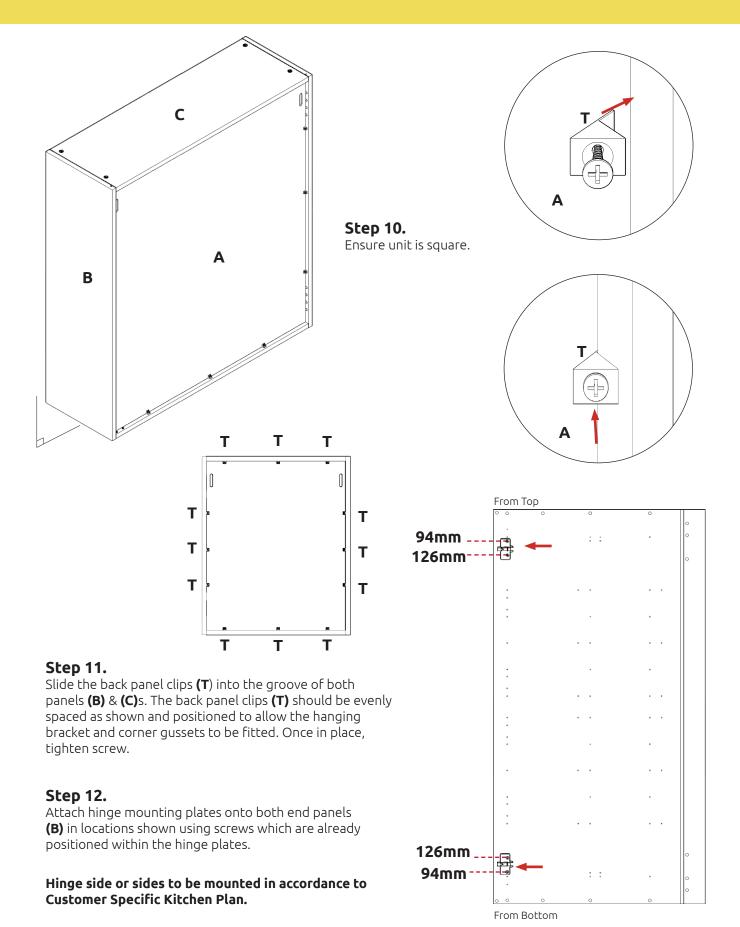

Step 14.
Secure corner gussets to the bottom left and right hand side of the wall unit using 4 x 15mm screws (L) per plate.

Step 15.

Drill a small pilot hole through the centre of the corner gussets, through the back of the unit. Use this hole at the end of the process to screw through and into the wall. Cover the screw heads using the cover caps **(M)** provided.

Screws for fixing to walls are not provided as these vary depending on your wall material and construction. Ensure appropriate fixings for wall constructions are used.

Screws for attaching to walls are not provided as these vary depending on materials, thickness and construction. Ensure appropriate fixings for wall construction are used.

#### **Step 16.**

Measure appropriately and attach the 2 x hanging bracket plates onto the wall screwing through the provided holes into your wall.