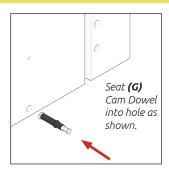

### Step 7.

Seat cam dowel **(G)** into holes in both end panels **(B)** as shown.