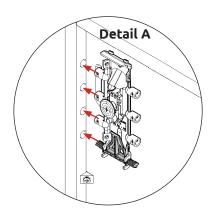

**Step 13.** Hanging Brackets steps a,b & c to be carried out on both sides as shown

**Step a**Insert hanging
bracket into pre-drilled holes

**Step b**Rotate locking lever 180 degrees

Step c
Secure with provided
2 x 20mm screws (S) per bracket