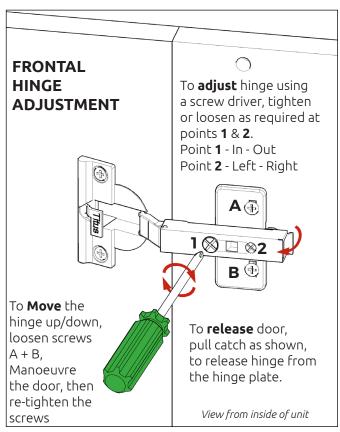

#### Step 19.

Insert hinge in top & bottom holes as shown below.

#### Step 20.

Secure hinges by tightening 2 x screws with hinge dowels attached. These are already positioned within the hinges.

Attach the door to unit where required. To attach door, clip hinge onto hinge plate and click to secure.

**Step 22.** Adjust hinge to suit. As shown below.

Hinge Plates

**Step 23.** Fit cover caps to hinge. Adjust Soft close to suit.

Hinge Cover Caps

The top and bottom hinges **MUST** be adjusted to the **SAME STRENGTH.**