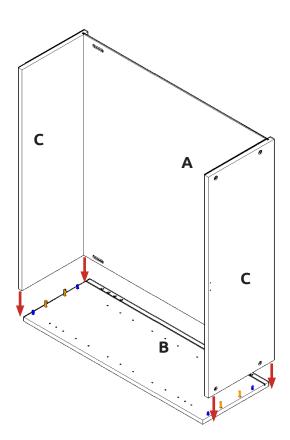

#### Step 8.

Attach panel (B) to panels (C) using cam dowels (G) (in blue) and also using dowels (F) (in orange) in positions as shown. Ensure panel (A) is seated into the groove of panel (B).

All cam locks **(H)** are to be positioned facing the outside of the unit carcass, for ease of tightening.