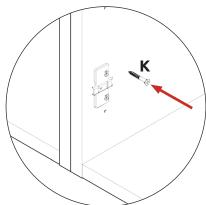

### **Step 19.**

Screw into any side units using the provided 2 x 30mm screws **(K)** to secure the unit. Screw just to the rear of the hinge plates then place a cover cap **(M)** on the head to conceal it.