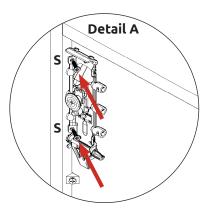

**Step 13.** Hanging Brackets steps a,b & c to be carried out on both sides as shown

**Step a**Insert hanging
bracket into pre-drilled holes

**Step b**Rotate locking lever 180 degrees

Step c
Secure with provided
2 x 20mm screws (S) per bracket