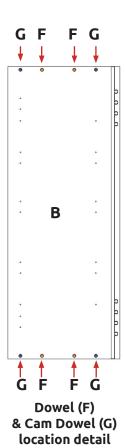

### Step 7.

Seat cam dowel **(G)** into holes in both end panels **(B)** as shown.

#### Step 8.

Attach panel (B) to panels (C) using cam dowels (G) (in blue) and also using dowels (F) (in orange) in positions as shown. Ensure panel (A) is seated into the groove of panel (B).

All cam locks **(H)** are to be positioned facing the outside of the unit carcass, for ease of tightening.