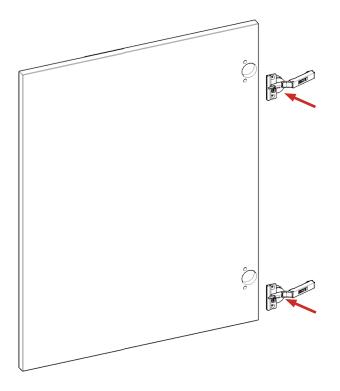

#### Step 19.

Insert hinge in top & bottom holes as shown below.

#### Step 20.

Secure hinges by tightening 2 x screws with hinge dowels attached. These are already positioned within the hinges.

Attach the door to unit where required. To attach door, clip hinge onto hinge plate and click to secure.