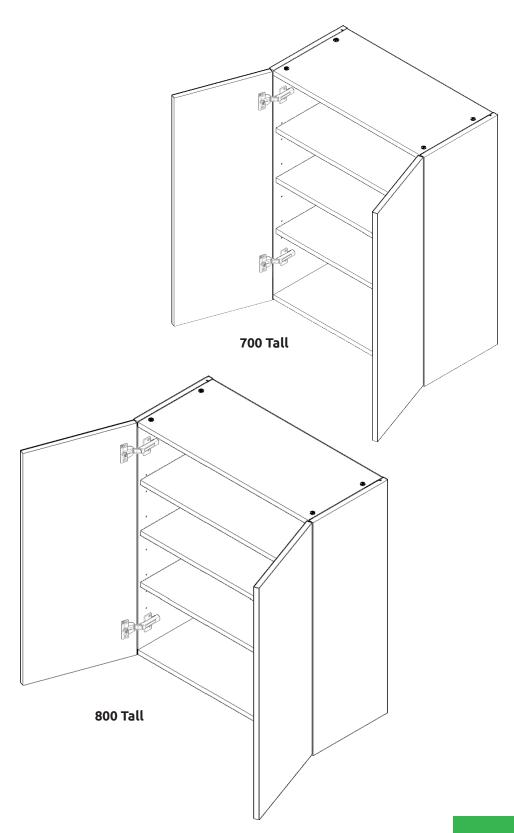

700 - 800 Tall 2 Door Assembly Guide





# Vogne WALL UNIT

700 - 800 Tall 2 Door Assembly Guide





Step 1.
Seat dowel (F)
into holes in
end panel (B) as
shown.





Step 3.
Attach panels x2 (C) to panel (B), using cam dowels (G) (in blue) and also using dowels (F) (in orange) in positions as shown.







All cam locks **(H)** are to be positioned facing the outside of the unit carcass, for ease of tightening.



Do **not** use power tools with cam dowel **(G)** or cam lock **(H)** 



Step 5.
Insert cam lock (H).
Hand tighten all cam locks
(H), this will expand the cam
dowels (G) and tighten the unit
together.

# Vogne WALL UNIT

## 700 - 800 Tall 2 Door Assembly Guide

Step 6.

Seat dowel **(F)** into holes in both panels **(B)** as shown.



### Step 7.

Seat cam dowel **(G)** into holes in both end panels **(B)** as sh