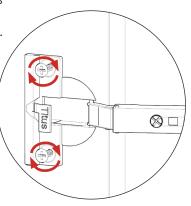

**Step 22.** Adjust hinge to suit. As shown below.

Hinge Plates

**Step 23.** Fit cover caps to hinge. Adjust Soft close to suit.

Hinge Cover Caps

The top and bottom hinges **MUST** be adjusted to the **SAME STRENGTH.**