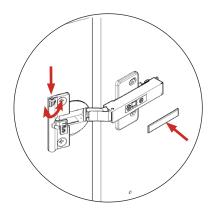

#### Step 19.

Insert hinge in top & bottom holes as shown below.

#### Step 20.

Secure hinges by tightening 2 x screws with hinge dowels attached. These are already positioned within the hinges.

Attach the door to unit where required. To attach door, clip hinge onto hinge plate and click to secure.