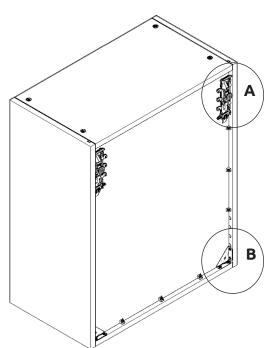

**Step 13.** Hanging Brackets steps a,b & c to be carried out on both sides as shown

**Step a**Insert hanging
bracket into pre-drilled holes

**Step b**Rotate locking lever 180 degrees

Step c
Secure with provided
2 x 20mm screws (S) per bracket