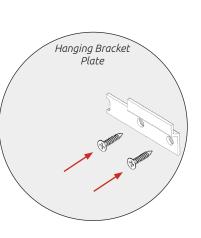

#### **Step 16.**

Measure appropriately and attach the 2 x hanging bracket plates onto the wall screwing through the provided holes into your wall.