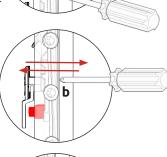

#### Step 18.

Using points a, b & c adjust the unit to suit.

#### Step c.

Screw the red screw until it touches the plate to lock in position.