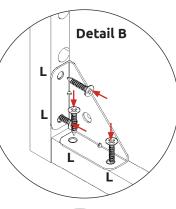

Step 14.
Secure corner gussets to the bottom left and right hand side of the wall unit using 4 x 15mm screws (L) per plate.

Step 15.

Drill a small pilot hole through the centre of the corner gussets, through the back of the unit. Use this hole at the end of the process to screw through and into the wall. Cover the screw heads using the cover caps **(M)** provided.