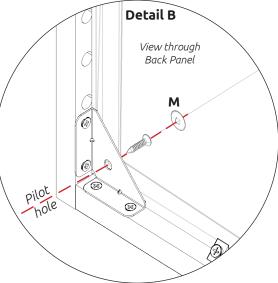

Step 14.
Secure corner gussets to the bottom left and right hand side of the wall unit using 4 x 15mm screws (L) per plate.

Step 15.

Drill a small pilot hole through the centre of the corner gussets, through the back of the unit. Use this hole at the end of the process to screw through and into the wall. Cover the screw heads using the cover caps **(M)** provided.