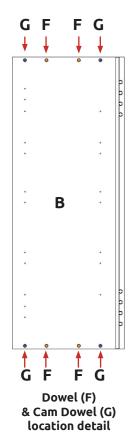

## 700 - 800 Tall 2 Door Assembly Guide

Step 6.

Seat dowel **(F)** into holes in both panels **(B)** as shown.

### Step 7.

Seat cam dowel **(G)** into holes in both end panels **(B)** as shown.