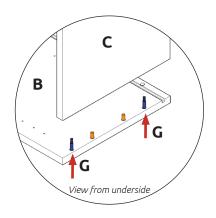

#### Step 8.

Attach panel (B) to panels (C) using cam dowels (G) (in blue) and also using dowels (F) (in orange) in positions as shown. Ensure panel (A) is seated into the groove of panel (B).

All cam locks **(H)** are to be positioned facing the outside of the unit carcass, for ease of tightening.

Do **not** use power tools with cam dowel **(G)** or cam lock **(H)** 

### Step 9.

Insert cam lock **(H).**Hand tighten all cam locks **(H)**,
this will expand the cam dowels **(G)** and tighten the unit together.

700 - 800 Tall 2 Door Assembly Guide

Care to be taken. Hanging procedure is necessary for a safe installation.