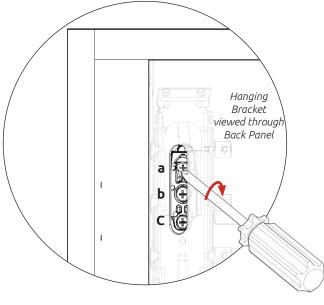

**Step 13.** Hanging Brackets steps a,b & c to be carried out on both sides as shown

**Step a**Insert hanging
bracket into pre-drilled holes

**Step b**Rotate locking lever 180 degrees

Step c
Secure with provided
2 x 20mm screws (S) per bracket