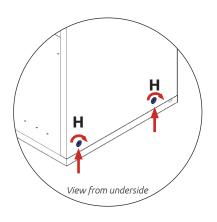

All cam locks **(H)** are to be positioned facing the outside of the unit carcass, for ease of tightening.

Do **not** use power tools with cam dowel **(G)** or cam lock **(H)** 

Step 5.
Insert cam lock (H).
Hand tighten all cam locks
(H), this will expand the cam
dowels (G) and tighten the unit
together.

# Vogne WALL UNIT

## 700 - 800 Tall 2 Door Assembly Guide

Step 6.

Seat dowel **(F)** into holes in both panels **(B)** as shown.

### Step 7.

Seat cam dowel **(G)** into holes in both end panels **(B)** as shown.