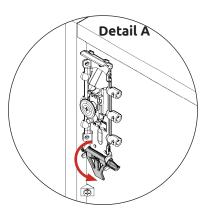

**Step 13.** Hanging Brackets steps a,b & c to be carried out on both sides as shown

**Step a**Insert hanging
bracket into pre-drilled holes

**Step b**Rotate locking lever 180 degrees

Step c
Secure with provided
2 x 20mm screws (S) per bracket