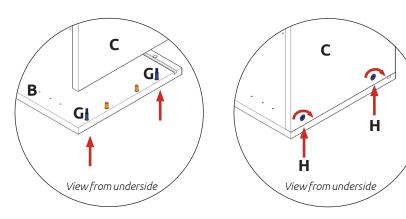

#### Step 8.

Attach panel (B) to panels (C) using cam dowels (G) (in blue) and also using dowels (F) (in orange) in positions as shown. Ensure panel (A) is seated into the groove of panel (B).

All cam locks **(H)** are to be positioned facing the outside of the unit carcass, for ease of tightening.

All cam locks **(H)** are to be positioned facing the outside of the unit carcass, for ease of tightening.

Do **not** use power tools with cam dowel **(G)** or cam lock **(H)** 

Step 5.
Insert cam lock (H).
Hand tighten all cam locks
(H), this will expand the cam
dowels (G) and tighten the unit
together.