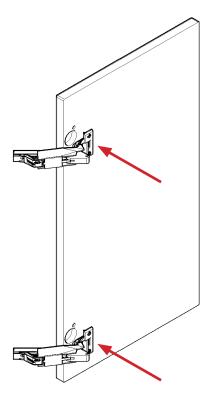

## Step 4.

Attach the door to unit, clip hinge onto hinge plate and click to secure.

Hinge plate