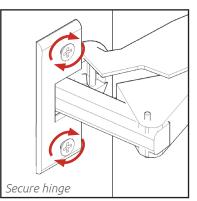

# FRONTALŠ Grass 160° Hinge - Replacement Frontal Attachment Guide



Step 1.

Discard existing hinge dowels and replace with new ones provided.

## Step 2.

Insert hinge with hinge dowels into hinge holes provided.

#### Step 3.

Secure hinges with the 2 x screws, already located in the hinges.

## Step 4.

Attach the door to unit, clip hinge onto hinge plate and click to secure.



Hinge plate

#### Step 5

Adjust hinge to suit. As shown below.

# Step 6.

Fit cover cap and adjust soft close to suit.



Hinge cover cap



For Internal Use: WKIN00228\_160°\_HingedDoor\_ReplaceFRTL\_GRASS\_Rev2









The top and bottom hinges **MUST** be adjusted to the **SAME** STRENGTH.