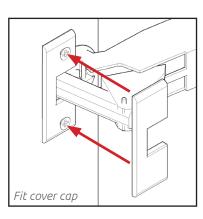

# Step 6.

Fit cover cap and adjust soft close to suit.

Hinge cover cap

For Internal Use: WKIN00228\_160°\_HingedDoor\_ReplaceFRTL\_GRASS\_Rev2

The top and bottom hinges **MUST** be adjusted to the **SAME** STRENGTH.