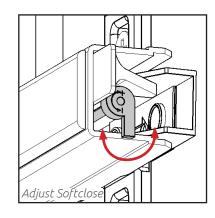

# Step 6.

Fit cover cap and adjust soft close to suit.

Hinge cover cap

For Internal Use: WKIN00228\_160°\_HingedDoor\_ReplaceFRTL\_GRASS\_Rev2

The top and bottom hinges **MUST** be adjusted to the **SAME** STRENGTH.