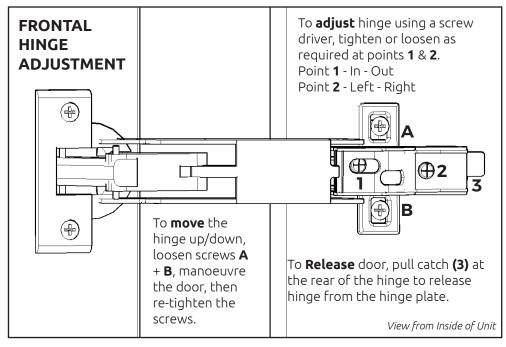

# FRONTALŠ Grass 160° Hinge - Replacement Frontal Attachment Guide



Step 1.

Discard existing hinge dowels and replace with new ones provided.

## Step 2.

Insert hinge with hinge dowels into hinge holes provided.

#### Step 3.

Secure hinges with the 2 x screws, already located in the hinges.

## Step 4.

Attach the door to unit, clip hinge onto hinge plate and click to secure.



Hinge plate

#### Step 5

Adjust hinge to suit. As shown below.

# Step 6.

Fit cover cap and adjust soft close to suit.



Hinge cover cap



For Internal Use: WKIN00228\_160°\_HingedDoor\_ReplaceFRTL\_GRASS\_Rev2









The top and bottom hinges **MUST** be adjusted to the **SAME** STRENGTH.