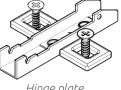

## Step 4.

Attach the door to unit, clip hinge onto hinge plate and click to secure.

Hinge plate