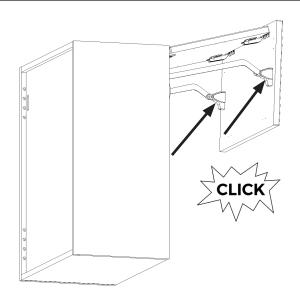

### Bi Fold Lift

**Step 7.** Attach frontals to the unit. Clip hinges onto the hinge plates and click to secure.

**Step 8.** Clip arms onto BiFold arm clips.

Please refer to lift hinge instructions provided or visit website: hafele.com/external/free for further frontal adjustment information if required For Internal Use: FI.WR.INS.080\_WKIN00070\_LiftMECH\_ReplaceFRTL\_Rev7 wren