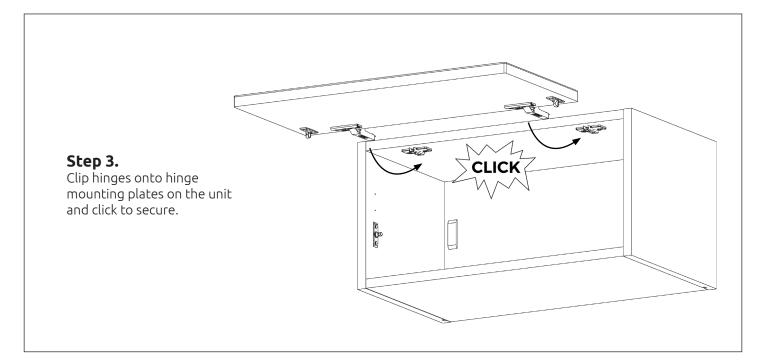

### Bi Fold Lift

**Step 7.** Attach frontals to the unit. Clip hinges onto the hinge plates and click to secure.

**Step 8.** Clip arms onto BiFold arm clips.

Please refer to lift hinge instructions provided or visit website: hafele.com/external/free for further frontal adjustment information if required For Internal Use: FI.WR.INS.080\_WKIN00070\_LiftMECH\_ReplaceFRTL\_Rev7 wren