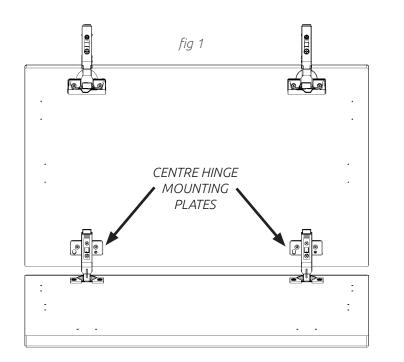

#### Step 3.

Discard existing hinge dowels and replace with new ones provided. Insert top hinges into hinge holes provided on one frontal. On the same frontal, fix centre hinge mounting plates as shown in *fig 1*.