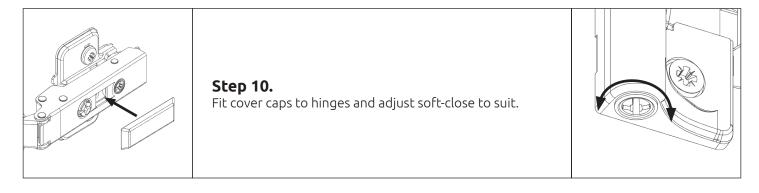

#### Step 9.

Adjust hinges to suit, using the highlighted screw(s) shown.

Both hinges **MUST** be adjusted to the **SAME STRENGTH.** 