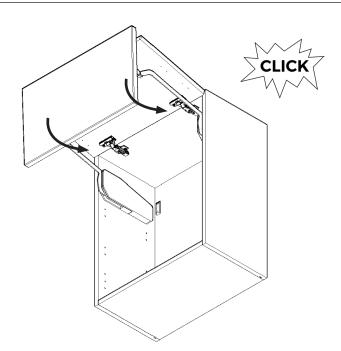

### Bi Fold Lift

**Step 7.** Attach frontals to the unit. Clip hinges onto the hinge plates and click to secure.

**Step 8.** Clip arms onto BiFold arm clips.

Please refer to lift hinge instructions provided or visit website: hafele.com/external/free for further frontal adjustment information if required For Internal Use: FI.WR.INS.080\_WKIN00070\_LiftMECH\_ReplaceFRTL\_Rev7 wren