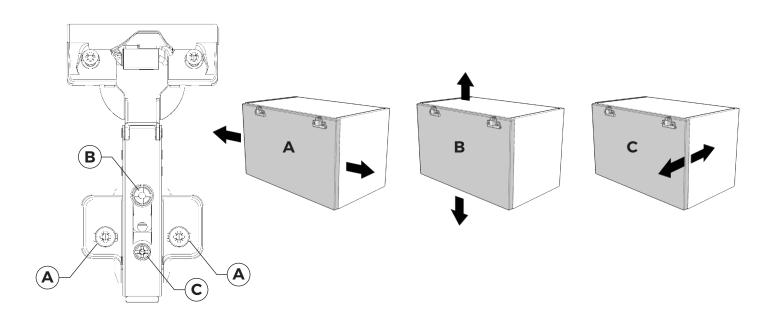

ther, clip centre hinge into hinge mounting plate & click to secure.

#### Step 6.

Secure Bi Fold arm clip to the frontal location as shown, with 2 x 15mm screws per clip as shown in *fig 2*.









Hinge Dowels



Lift Mechanism Replacement Frontal Guide

### Bi Fold Lift

**Step 7.** Attach frontals to the unit. Clip hinges onto the hinge plates and click to secure.



**Step 8.** Clip arms onto BiFold arm clips.



Please refer to lift hinge instructions provided or visit website: hafele.com/external/free for further frontal adjustment information if required For Internal Use: FI.WR.INS.080\_WKIN00070\_LiftMECH\_ReplaceFRTL\_Rev7 wren

# FRONTALS

# Lift Mechanism Replacement Frontal Guide

### Bi Fold Lift

#### Step 9.

Adjust hinges to suit, using the highlighted screw(s) shown.









Both hinges **MUST** be adjusted to the **SAME STRENGTH.**