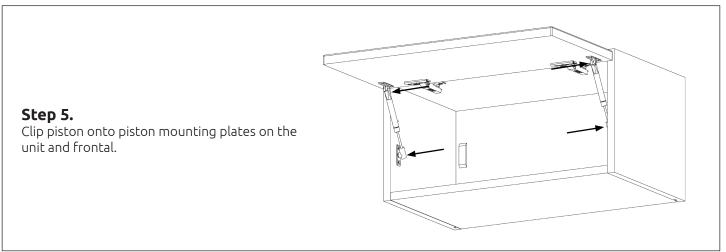

**Piston Lift** 



Bi Fold Lift

### Lift Mechanism Replacement Frontal Guide

**Piston Lift** 



#### Step 1.

Discard original hinge dowels and replace with new ones provided. Insert hinges into frontal hinge holes provided, secure hinges with the 2 x screws already located in the hinges.









### Lift Mechanism Replacement Frontal Guide

**Piston Lift** 

#### Step 4.

Adjust hinges to suit, using the highlighted screw(s) shown.









# FRONTALS

Lift Mechanism Replacement Frontal Guide

## Bi Fold Lift

Step 1.

Line up and insert 3 x mechanism pins into holes provided as shown.

# End panel mechanism pin hole locations



View from inside of unit

#### Step 2.

Tighten 3 x screws on each Bi Fold mechanism into the unit. These are already positioned within the mechanism.

wre

#### Lift Mechanism Replacement Frontal Guide

### Bi Fold Lift

#### Step 3.

Discard existing hinge dowels and replace with new ones provided. Insert top hinges into hinge holes provided on one frontal. On the same frontal, fix centre hinge mounting plates as shown in *fig 1*.

#### Step 4.

Insert centre hinges into hinge holes provided on the second frontal. Secure all hinges with 2 x original screws per hinge.

#### Step 5.

Attach fro