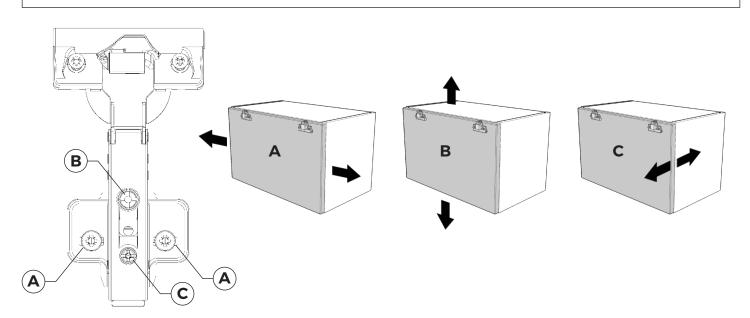

**Piston Lift** 



Bi Fold Lift

### Lift Mechanism Replacement Frontal Guide

**Piston Lift** 



#### Step 1.

Discard original hinge dowels and replace with new ones provided. Insert hinges into frontal hinge holes provided, secure hinges with the 2 x screws already located in the hinges.









### Lift Mechanism Replacement Frontal Guide

**Piston Lift** 

#### Step 4.

Adjust hinges to suit, using the highlighted screw(s) shown.









# FRONTALS

Lift Mechanism Replacement Frontal Guide

## Bi Fold Lift

Step 1.

Line up and insert 3 x mechanism pins into holes provided as shown.

# End panel mechanism pin hole locations



View from inside of unit

#### Step 2.

Tighten 3 x screws on each Bi Fold mechanism into the unit. These are already positioned within the mechanism.

wre

#### Lift Mechanism Replacement Frontal Guide

### Bi Fold Lift

#### Step 3.

Discard existing hinge dowels and replace with new ones provided. Insert top hinges into hinge holes provided on one frontal. On the same frontal, fix centre hinge mounting plates as shown in *fig 1*.

#### Step 4.

Insert centre hinges into hinge holes provided on the second frontal. Secure all hinges with 2 x original screws per hinge.

#### Step 5.

Attach f