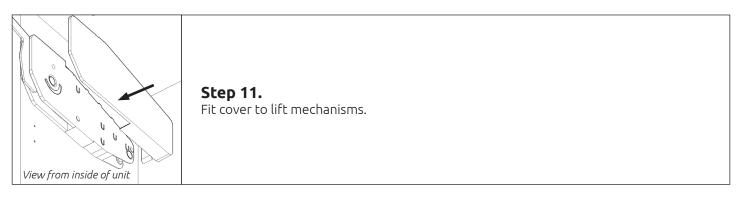

, clip centre hinge into hinge mounting plate & click to secure.

#### Step 6.

Secure Bi Fold arm clip to the frontal location as shown, with 2 x 15mm screws per clip as shown in *fig 2*.









Hinge Dowels



Lift Mechanism Replacement Frontal Guide

### Bi Fold Lift

**Step 7.** Attach frontals to the unit. Clip hinges onto the hinge plates and click to secure.



**Step 8.** Clip arms onto BiFold arm clips.



Please refer to lift hinge instructions provided or visit website: hafele.com/external/free for further frontal adjustment information if required For Internal Use: FI.WR.INS.080\_WKIN00070\_LiftMECH\_ReplaceFRTL\_Rev7 wren

# FRONTALS

# Lift Mechanism Replacement Frontal Guide

### Bi Fold Lift

#### Step 9.

Adjust hinges to suit, using the highlighted screw(s) shown.









Both hinges **MUST** be adjusted to the **SAME STRENGTH.**