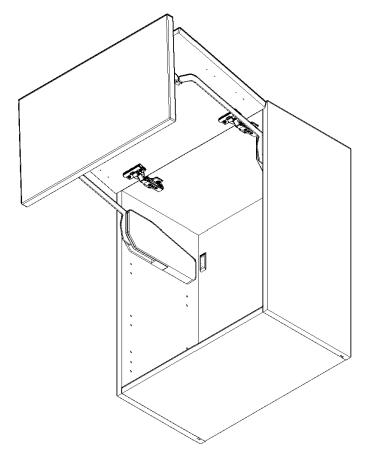

## Bi Fold Lift

Step 1.

Line up and insert 3 x mechanism pins into holes provided as shown.

# End panel mechanism pin hole locations

View from inside of unit

#### Step 2.

Tighten 3 x screws on each Bi Fold mechanism into the unit. These are already positioned within the mechanism.

wre

### Bi Fold Lift