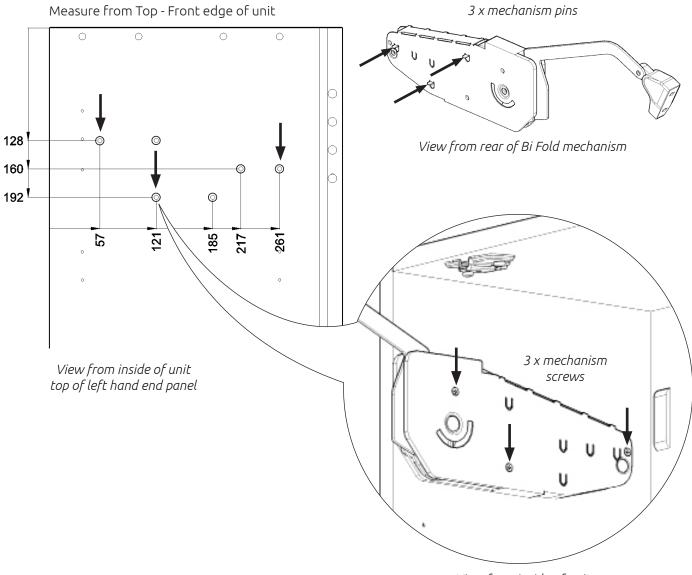

## Bi Fold Lift

Step 1.

Line up and insert 3 x mechanism pins into holes provided as shown.

# End panel mechanism pin hole locations

View from inside of unit

#### Step 2.

Tighten 3 x screws on each Bi Fold mechanism into the unit. These are already positioned within the mechanism.

wre