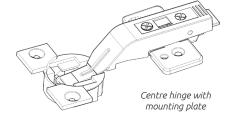

#### Step 3.

Discard existing hinge dowels and replace with new ones provided. Insert top hinges into hinge holes provided on one frontal. On the same frontal, fix centre hinge mounting plates as shown in *fig 1*.

#### Step 4.

Insert centre hinges into hinge holes provided on the second frontal. Secure all hinges with 2 x original screws per hinge.

#### Step 5.

Attach frontals together, clip centre hinge into hinge mounting plate & click to secure.