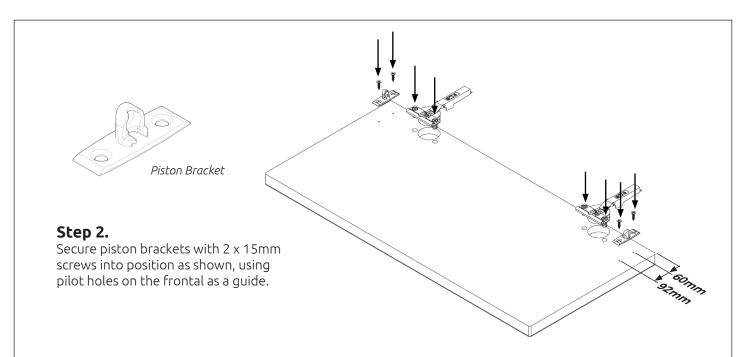

#### Step 6.

Secure Bi Fold arm clip to the frontal location as shown, with 2 x 15mm screws per clip as shown in *fig 2*.

Hinge Dowels

Lift Mechanism Replacement Frontal Guide