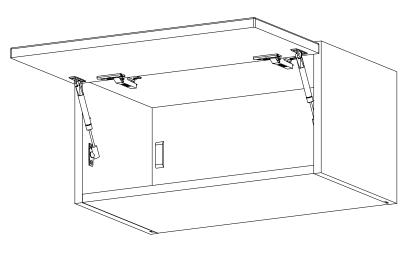

**Piston Lift** 

Bi Fold Lift

### Lift Mechanism Replacement Frontal Guide

**Piston Lift** 

#### Step 1.

Discard original hinge dowels and replace with new ones provided. Insert hinges into frontal hinge holes provided, secure hinges with the 2 x screws already located in the hinges.