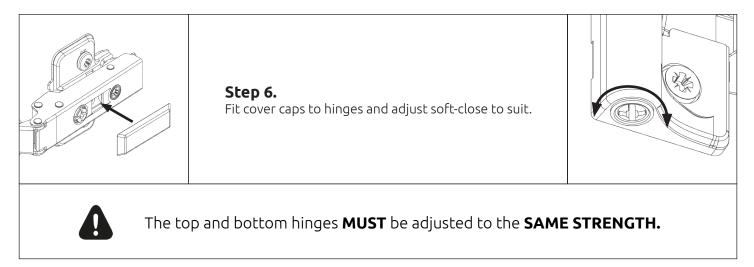

#### Step 9.

Adjust hinges to suit, using the highlighted screw(s) shown.

Both hinges **MUST** be adjusted to the **SAME STRENGTH.** 