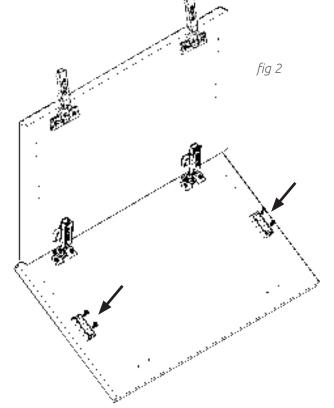

#### Step 6.

Secure Bi Fold arm clip to the frontal location as shown, with 2 x 15mm screws per clip as shown in *fig 2*.

Hinge Dowels

Lift Mechanism Replacement Frontal Guide