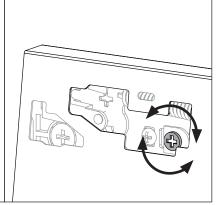

## **Up & Down Adjustment**

Turn the screw shown to **adjust** the drawer frontal **up & down.** Repeat on both sides.