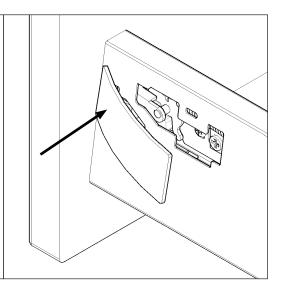

# **TM Frontal Adjustment Guide**

Fit drawer cover caps over drawer side adjustment. Position the edge closest to the frontal first.