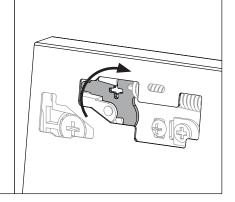

#### **Remove Frontal**

To remove the frontal, release the fixing clip by turning the locking plate screw shown.

Repeat on both sides.