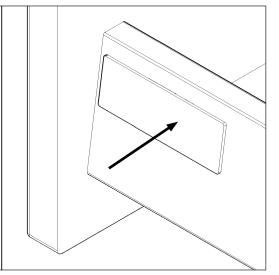

#### Step 3

Press the cover cap against the drawer side to secure it in place. Repeat on the opposite side.