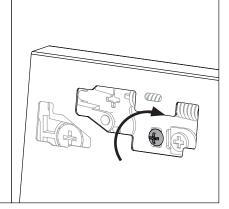

#### **Lock Position**

Tighten the screw shown to **lock** the drawer frontal in position. **Repeat on both sides.** 