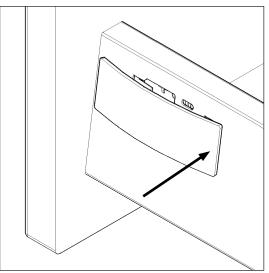

# DRAWER ADJUSTMENT



## **TM Frontal Adjustment Guide**

### Left and Right Adjustment

Turn the screw shown to adjust the drawer frontal left & right. Repeat on both sides.



## **Up & Down Adjustment**

Turn the screw shown to **adjust** the drawer frontal **up & down.** Repeat on both sides.



#### **Lock Position**

Tighten the screw shown to **lock** the drawer frontal in position. **Repeat on both sides.** 



#### **Remove Frontal**

To remove the frontal, release the fixing clip by turning the locking plate screw shown.

Repeat on both sides.



# DRAWER ADJUSTMENT



# **TM Frontal Adjustment Guide**



Fit drawer cover caps over drawer side adjustment. Position the edge closest to the frontal first.





### Step 2

Position the far side edge into place.



#### Step 3

Press the cover cap against the drawer side to secure it in place. Repeat on the opposite side.