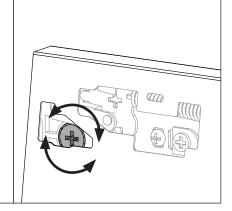

### Left and Right Adjustment

Turn the screw shown to adjust the drawer frontal left & right. Repeat on both sides.