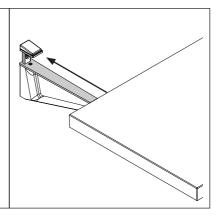

|
| 2000mm - 2400mm Shelves | 4 Brackets |

## SHELVES Shelf Bracket Fitting Guide







Screws for fixing to walls are not provided as these vary depending on your wall material and construction. Ensure appropriate fixings for wall constructions are used.

Step 1.

Appropriately measure and attach bracket **part A** to the wall. 60mm to 100mm overhang is recommended on the end brackets.

600mm - 1000mm Shelves 2 Brackets 1200mm - 1800mm Shelves 3 Brackets 2000mm - 2400mm Shelves 4 Brackets

Step 2. Attach bracket part B to bracket part A using the hex head bolts provided. Do not fully tighten bolt, leave a gap slightly bigger than the thickness of your shelf material.





Step 3. Attach the shelf protectors to brackets part A & B

**Step 4.** Insert the shelf fully into each bracket.