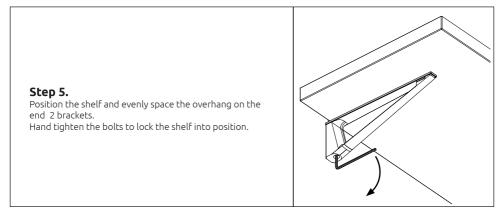

| 2000mm - 2400mm Shelves | 4 Brackets |

## SHELVES Shelf Bracket Fitting Guide







Screws for fixing to walls are not provided as these vary depending on your wall material and construction. Ensure appropriate fixings for wall constructions are used.

Step 1.

Appropriately measure and attach bracket **part A** to the wall. 60mm to 100mm overhang is recommended on the end brackets.

600mm - 1000mm Shelves 2 Brackets 1200mm - 1800mm Shelves 3 Brackets 2000mm - 2400mm Shelves 4 Brackets

Step 2. Attach bracket part B to bracket part A using the hex head bolts provided. Do not fully tighten bolt, leave a gap slightly bigger than the thickness of your shelf material.





Step 3. Attach the shelf protectors to brackets part A & B

**Step 4.** Insert the shelf fully into each bracket.