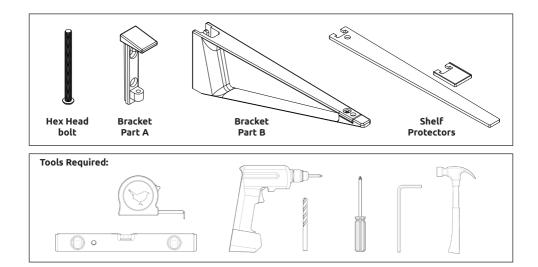

## SHELVES Shelf Bracket Fitting Guide

Screws for fixing to walls are not provided as these vary depending on your wall material and construction. Ensure appropriate fixings for wall constructions are used.

Step 1.

Appropriately measure and attach bracket **part A** to the wall. 60mm to 100mm overhang is recommended on the end brackets.

600mm - 1000mm Shelves 2 Brackets 1200mm - 1800mm Shelves 3 Brackets 2000mm - 2400mm Shelves 4 Brackets

Step 2. Attach bracket part B to bracket part A using the hex head bolts provided. Do not fully tighten bolt, leave a gap slightly bigger than the thickness of your shelf material.

Step 3. Attach the shelf protectors to brackets part A & B