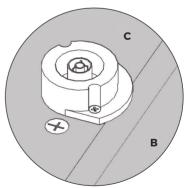

#### Step 7.

Push leg firmly down into leg base. Adjust legs to 155mm before turning carcass upright. Once in situ level accordingly.