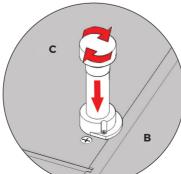

#### Step6.

Lightly hit centre peg of leg base with hammer until flush.

#### Step 7.

Push leg firmly down into leg base. Adjust legs to 155mm before turning carcass upright. Once in situ level accordingly.