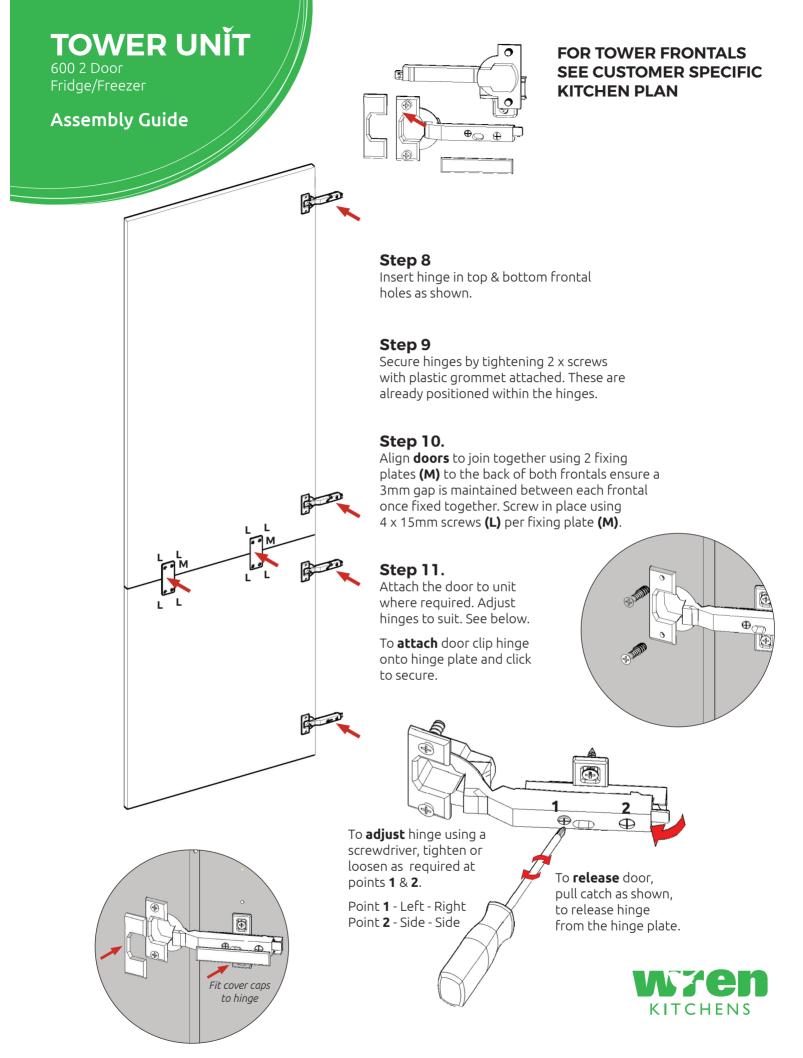

600 2 Door Fridge/Freezer

**Assembly Guide** 

#### Step 5.

Secure each of the legs into place with 2 x 15mm Screws **(L)**.

## LEG POSITON DIAGRAM

Ensure legs are rotated as shown so that part of it is supporting the end panels **(B)**. Front legs should have the flat edge to the front.

#### Step6.

Lightly hit centre peg of leg base with hammer until flush.

#### Step 7.

Push leg firmly down into leg base. Adjust legs to 155mm before turning carcass upright. Once in situ level accordingly.