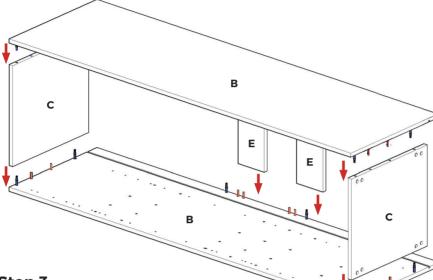

#### Step 2.

Cam dowel **(G)**Seat cam dowel **(G)** into holes in both end panels **(B)** as shown.

Step 3.

Carcass construction
Attach panels **(C)** and **(E)** to panels **(B)**,
using cam dowel **(G)** and also using Dowels **(** 

using cam dowel **(G)** and also using Dowels **(F)** (in **orange**) in positions as shown.