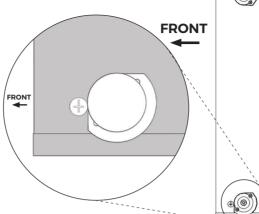

## LEG POSITON DIAGRAM

Ensure legs are rotated as shown so that part of it is supporting the end panels **(B)**. Front legs should have the flat edge to the front.