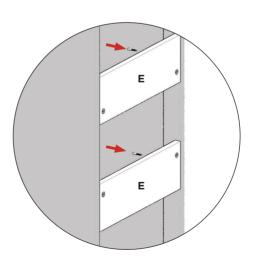

Screws for fixing to walls are not provided as these vary depending on your wall material and construction. Ensure appropriate fixings for wall constructions are used.

Secure tower to the wall using screws through rail panel **(E)** into the Wall as shown.

Screws for fixing to walls are not provided as these vary depending on your wall material and construction. Ensure appropriate fixings for wall constructions are used.