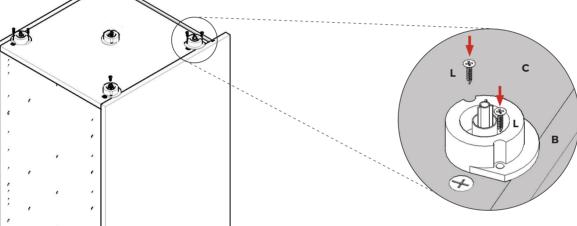

#### Step 5.

Secure each of the legs into place with 2 x 15mm Screws **(L)**.

#### Step6.

Lightly hit centre peg of leg base with hammer until flush.

#### Step 7.

Push leg firmly down into leg base. Adjust legs to 155mm before turning carcass upright. Once in situ level accordingly.