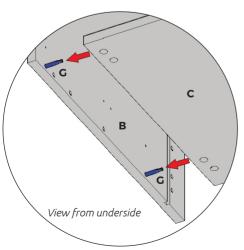

#### Step 2.

Cam dowel **(G)**Seat cam dowel **(G)** into holes in both end panels **(B)** as shown.

Step 3.

Carcass construction
Attach panels **(C)** and **(E)** to panels **(B)**,
using cam dowel **(G)** and also using Dowels **(** 

using cam dowel **(G)** and also using Dowels **(F)** (in **orange**) in positions as shown.