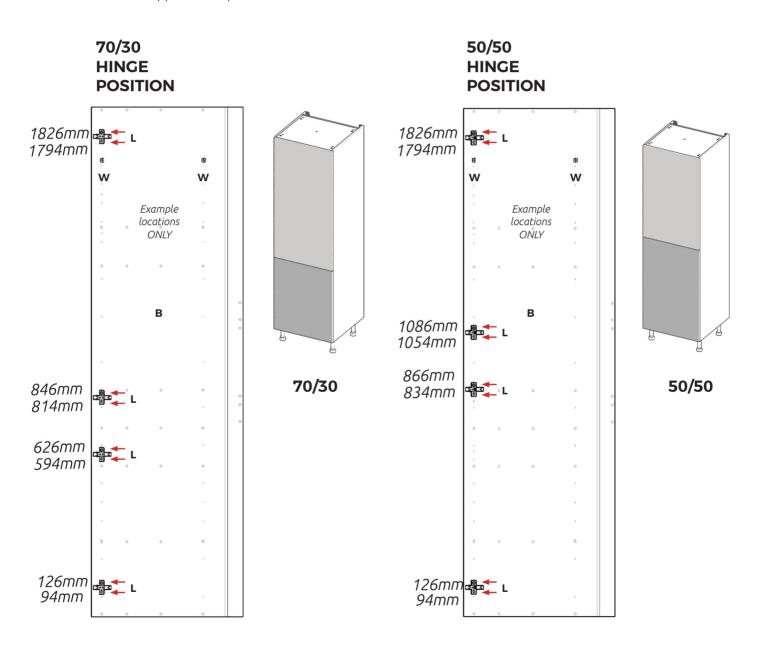

#### Hinge mounting plate

Attach hinge plates onto end panels **(B)** In locations shown using 8 x 15mm screws **(L)** 

Hinge side to be mounted in accordance to customer kitchen plan.

#### N.B. L Bracket

For appliance shelf, secure to panel **(B)** using 4 x brackets **(W)** locate according to customer appliance requirements.

600 2 Door Fridge/Freezer

2250 Assembly Guide

#### N.B. L Bracket

For appliance shelf, secure to panel **(B)** using 4 x brackets **(W)** locate according to customer appliance requirements.

600 2 Door Fridge/Freezer

**Assembly Guide** 

Secure tower to the wall using the **L brackets** use 2 x 15mm screws **(L)** to secure each of the L brackets to the cabinets at either side. Then screw through into the wall as shown.