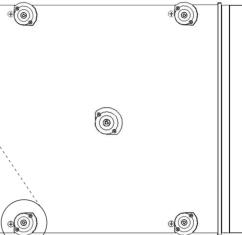

#### Step 5.

Secure each of the legs into place with 2 x 15mm Screws **(L)**.

#### Step6.

Lightly hit centre peg of leg base with hammer until flush.

#### Step 7.

Push leg firmly down into leg base. Adjust legs to 155mm before turning carcass upright. Once in situ level accordingly.