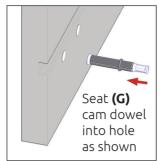

#### Step 2.

Cam dowel **(G)**Seat cam dowel **(G)** into holes in both end panels **(B)** as shown.

Step 3.

Carcass construction
Attach panels **(C)** and **(E)** to panels **(B)**,
using cam dowel **(G)** and also using Dowels **(** 