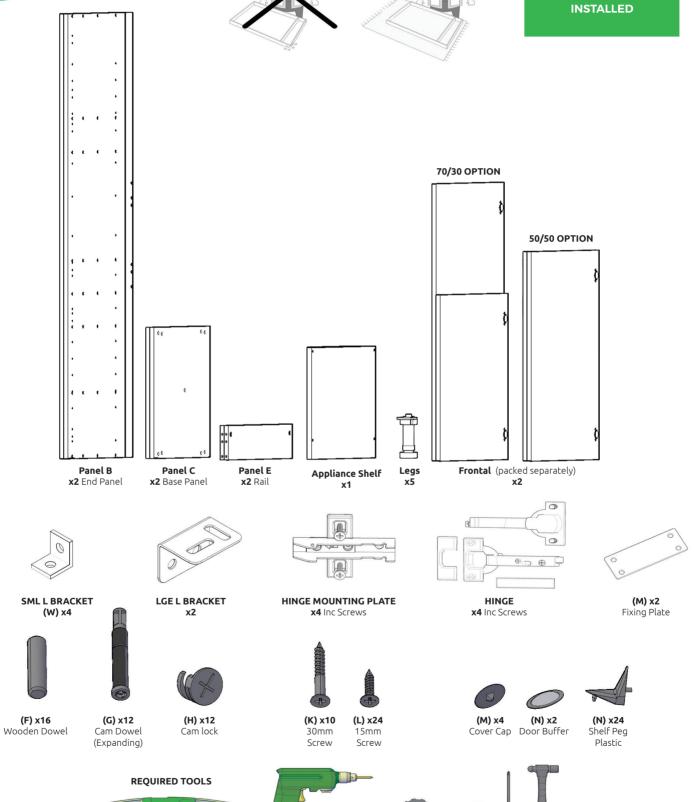

#### Step 1.

Dowel (F)

Seat dowel **(F)** into holes in both end panels **(B)** as shown.

#### Step 2.

Cam dowel **(G)**Seat cam dowel **(G)** into holes in both end panels **(B)** as shown.

Step 3.

Carcass construction
Attach panels **(C)** and **(E)** to panels **(B)**,
using cam dowel **(G)** and also using Dowels **(** 

using cam dowel **(G)** and also using Dowels **(F)** (in **orange**) in positions as shown.

## **TOWER UNIT**

600 2 Door Fridge/Freezer

**Assembly Guide** 

DOWEL (F) & CAM DOWEL (G) LOCATION DETAIL

Do **not** use power tools with cam dowel **(G)** or cam lock **(H)** 

Step 4.

Cam lock **(H)**Join panels **(C)** & **(E)** to **(B)**.
Insert cam lock **(H)**. Do NOT tighten until Step 6.

#### Step 5.

Secure each of the legs into place with 2 x 15mm Screws **(L)**.

## LEG POSITON DIAGRAM

Ensure legs are rotated as shown so that part of it is supporting the end panels **(B)**. Front legs should have the flat edge to the front.

#### Step6.

Lightly hit centre peg of leg base with hammer until flush.

#### Step 7.

Push leg firmly down into leg base. Adjust legs to 155mm before turning carcass upright. Once in situ level accordingly.

#### Hinge mounting plate

Attach hinge plates onto end panels **(B)** In locations shown using 8 x 15mm screws **(L)** 

Hinge side to be mounted in accordance to customer kitchen plan.

#### N.B. L Bracket

For appliance shelf, secure to panel **(B)** using 4 x brackets **(W)** locate according to customer appliance requirements.

600 2 Door Fridge/Freezer

2250 Assembly Guide

#### N.B. L Bracket

For appliance shelf, secure to panel **(B)** using 4 x brackets **(W)** locate according to customer appliance requirements.

600 2 Door Fridge/Freezer

**Assembly Guide** 

Secure tower to the wall using the **L brackets** use 2 x 15mm screws **(L)** to secure each of the L brackets to the cabinets at either side. Then screw through into the wall as shown.