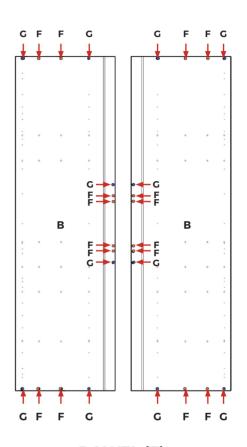

#### Step 1.

Dowel (F)

Seat dowel **(F)** into holes in both end panels **(B)** as shown.

#### Step 2.

Cam dowel **(G)**Seat cam dowel **(G)** into holes in both end panels **(B)** as shown.

Step 3.

Carcass construction
Attach panels **(C)** and **(E)** to panels **(B)**,
using cam dowel **(G)** and also using Dowels **(** 

using cam dowel **(G)** and also using Dowels **(F)** (in **orange**) in positions as shown.

## **TOWER UNIT**

600 2 Door Fridge/Freezer

**Assembly Guide** 

DOWEL (F) & CAM DOWEL (G) LOCATION DETAIL

Do **not** use power tools with cam dowel **(G)** or cam lock **(H)** 

Step 4.

Cam lock **(H)**Join panels **(C)** & **(E)** to **(B)**.
Insert cam lock **(H)**. Do NOT tighten until Step 6.