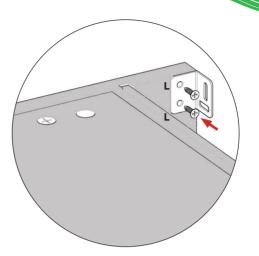

#### Hinge mounting plate

Attach hinge plates onto end panels **(B)** In locations shown using 8 x 15mm screws **(L)** 

Hinge side to be mounted in accordance to customer kitchen plan.