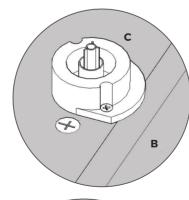

ng Dowels **(** 

using cam dowel **(G)** and also using Dowels **(F)** (in **orange**) in positions as shown.

## **TOWER UNIT**

600 2 Door Fridge/Freezer

**Assembly Guide** 



DOWEL (F) & CAM DOWEL (G) LOCATION DETAIL

Do **not** use power tools with cam dowel **(G)** or cam lock **(H)** 









Step 4.

Cam lock **(H)**Join panels **(C)** & **(E)** to **(B)**.
Insert cam lock **(H)**. Do NOT tighten until Step 6.

600 2 Door Fridge/Freezer

**Assembly Guide** 

#### Step 5.

Secure each of the legs into place with 2 x 15mm Screws **(L)**.





## LEG POSITON DIAGRAM



Ensure legs are rotated as shown so that part of it is supporting the end panels **(B)**. Front legs should have the flat edge to the front.

#### Step6.

Lightly hit centre peg of leg base with hammer until flush.







#### Step 7.

Push leg firmly down into leg base. Adjust legs to 155mm before turning carcass upright. Once in situ level accordingly.

# TOWER UNIT 600 2 Door Fridge/Freezer 2070 Assembly Guide

#### Hinge mounting plate

Attach hinge plates onto end panels **(B)** In locations shown using 8 x 15mm screws **(L)** hinge side to be mounted in accordance to customer kitchen plan.

#### N.B. L Bracket

For appliance shelf, secure to panel **(B)** using 4 x brackets **(W)** locate according to customer appliance requirements.



600 2 Door Fridge/Freezer

2250 Assembly Guide

#### Hinge mounting plate

Attach hinge plates onto end panels **(B)** In locations shown using 8 x 15mm screws **(L)** 

Hinge side to be mounted in accordance to customer kitchen plan.

#### N.B. L Bracket

For ap