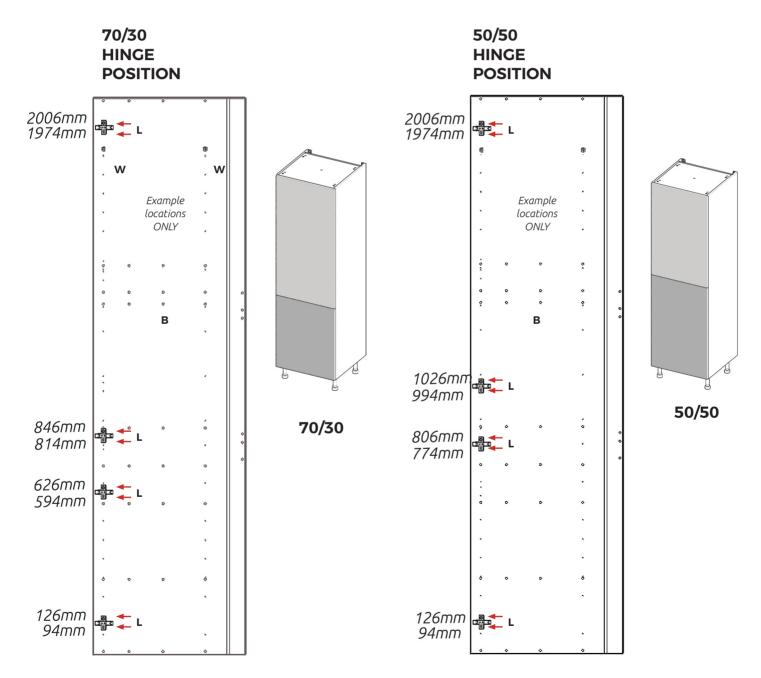

#### Hinge mounting plate

Attach hinge plates onto end panels **(B)** In locations shown using 8 x 15mm screws **(L)** 

Hinge side to be mounted in accordance to customer kitchen plan.

#### N.B. L Bracket

For appliance shelf, secure to panel **(B)** using 4 x brackets **(W)** locate according to customer appliance requirements.

600 2 Door Fridge/Freezer

2250 Assembly Guide

#### N.B. L Bracket

For appliance shelf, secure to panel **(B)** using 4 x brackets **(W)** locate according to customer appliance requirements.

600 2 Door Fridge/Freezer

**Assembly Guide** 

Secure tower to the wall using the **L brackets** use 2 x 15mm screws **(L)** to secure each of the L brackets to the cabinets at either side. Then screw through into the wall as shown.