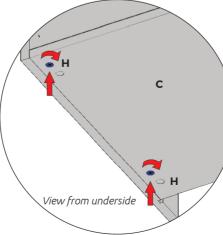

## **TOWER UNIT**

600 2 Door Fridge/Freezer

**Assembly Guide** 

DOWEL (F) & CAM DOWEL (G) LOCATION DETAIL

Do **not** use power tools with cam dowel **(G)** or cam lock **(H)** 

Step 4.

Cam lock **(H)**Join panels **(C)** & **(E)** to **(B)**.
Insert cam lock **(H)**. Do NOT tighten until Step 6.