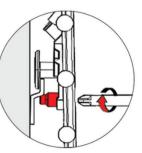

Step 17b.

Adjust the depth using centre screw.

Step 17c.

Screw the red screw until it touches the plate to lock in position.