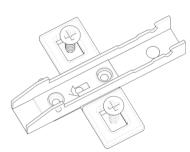

# WALL UNIŤ 700 - 800 Tall 2 Door

**Assembly Guide** 

Slide the back panel clips (T) into the groove of both panels **(B)** & **(C)**s. The back panel clips **(T)** should be evenly spaced as shown and positioned to allow the hanging bracket and corner gussets to be fitted. Once in place, tighten screw.