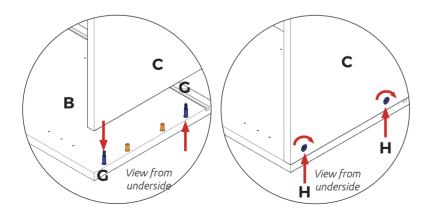

All **Cam Locks (H)** are to be positioned facing the outside of the unit carcass, for ease of tightening.

Do **not** use power tools with cam dowel **(G)** or cam lock **(H)** 

Step 5.
Insert cam lock (H).
Hand tighten all cam locks (H), this will expand the cam dowels (G) and tighten the unit together.

Dowel (F) & Cam Dowel (G) location detail

Λ

All **Cam Locks (H)** are to be positioned facing the outside of the unit carcass, for ease of tightening.

Do **not** use power tools with cam dowel **(G)** or cam lock **(H)** 

### Step 9.

Insert cam lock **(H)**. Hand tighten all cam locks **(H)**, this will expand the cam dowels **(G)** and tighten the unit together.