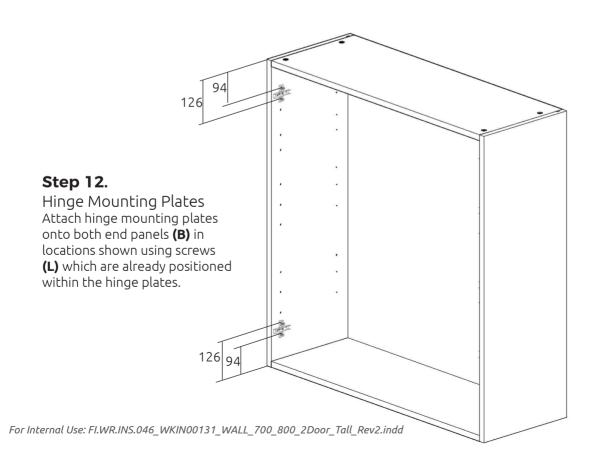

**Hanging Bracket** 

**Hanging Bracket Plate** x2 (Screws NOT included)

Hinge Mounting Plate x4 Inc Screws

Hinge x4 Inc Screws

Corner Gusset x2

**Hanging Bracket** Cover Cap x2

(F) x8 Wooden Dowel

(G) x8 Cam Dowel (Expanding)

Cam Lock

30mm Screw

(L) x8 15mm Screw Screw

(S) x4 20mm

(M) x4 Cover Cap

(N) x2 Door Buffer

(Z) x12 Shelf Peg Plastic

(T) x12 Back Panel Support Clip