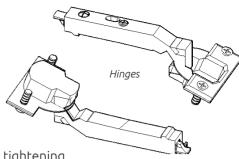

**Assembly Guide** 

Insert hinge in top & bottom holes as shown.

Secure hinges by tightening 2 x screws with hinge dowels attached. These are already positioned within the hinges.

Attach the door to unit where required.