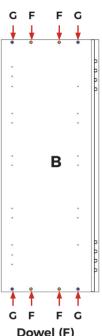

700 - 800 Tall 2 Door

**Assembly Guide** 

Step 6.
Seat dowel (F)
into holes in both
panels (B) as shown.

Seat (G)
cam dowel
into hole as
shown.

Step 7.

Seat cam dowel **(G)** into holes in both end panels **(B)** as shown.

Dowel (F) & Cam Dowel (G) location detail

Λ

All **Cam Locks (H)** are to be positioned facing the outside of the unit carcass, for ease of tightening.

Do **not** use power tools with cam dowel **(G)** or cam lock **(H)** 