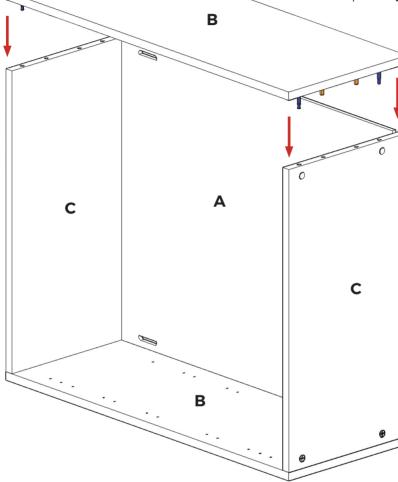

### Step 8.

Carcass Construction Attach panel (B) to panels (C) using cam dowels (G) & cam lock (H) (in blue) and also using dowels (F) (in orange) in positions as shown. Ensure panel (A) is seated into the groove of panel (B).