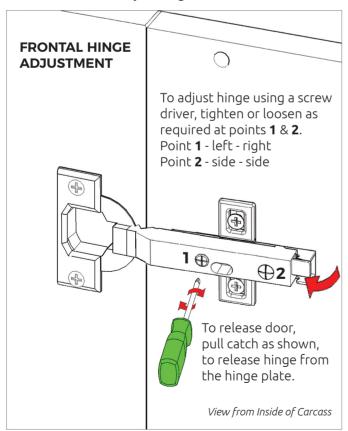

To attach door clip hinge onto hinge plate and click to secure.

Hinge Plates

Hinge Cover Caps

**Step 22.** Adjust hinge to suit. As shown below.