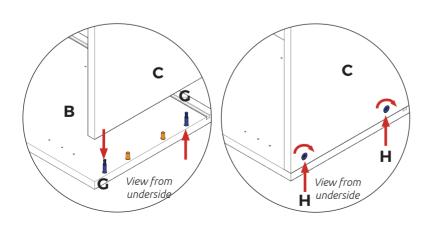

All **Cam Locks (H)** are to be positioned facing the outside of the unit carcass, for ease of tightening.

Do **not** use power tools with cam dowel **(G)** or cam lock **(H)** 

Step 5.
Insert cam lock (H).
Hand tighten all cam locks (H), this will expand the cam dowels (G) and tighten the unit together.

Dowel (F) & Cam Dowel (G) location detail

Λ

All **Cam Locks (H)** are to be positioned facing the outside of the unit carcass, for ease of tightening.

Do **not** use power tools with cam dowel **(G)** or cam lock **(H)** 

### Step 9.

Insert cam lock **(H)**. Hand tighten all cam locks **(H)**, this will expand the cam dowels **(G)** and tighten the unit together.