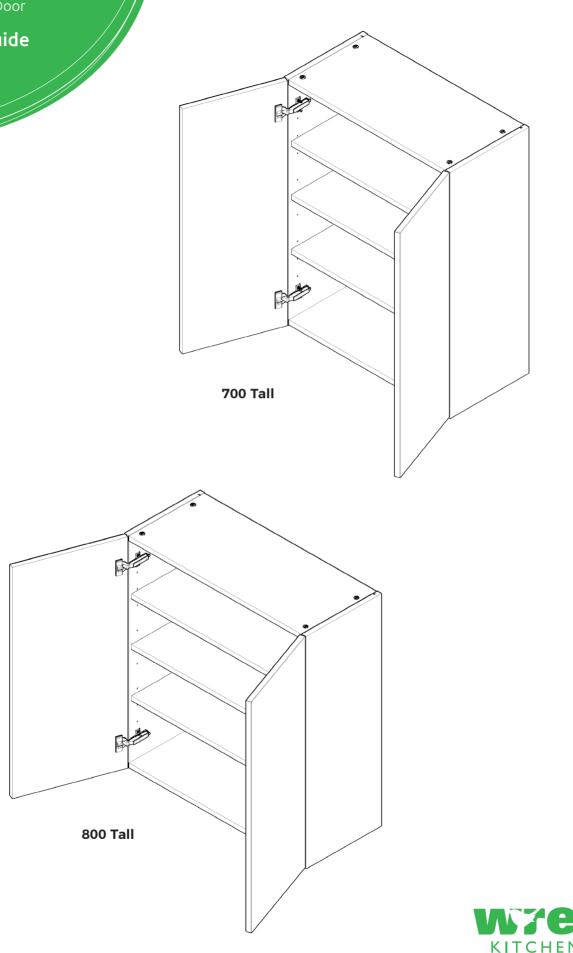

**Assembly Guide** 

700 - 800 Tall 2 Door

**Assembly Guide** 

**AGAINST** 

DAMAGE

**BEFORE YOU START** 

INSTALLATION **SHOULD BE PERFORMED BY A** COMPETENT PERSON ONLY.

THIS PRODUCT COULD **BE DANGEROUS** IF INCORRECTLY
INSTALLED