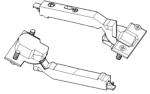

#### **Step 18.**

Screw into any side units using the provided 2x 30mm screws (K) to secure the unit. Screw just to the rear of the hinge plate then place a cover cap on the head to conceal it.

700 - 800 Tall 2 Door

**Assembly Guide** 

Insert hinge in top & bottom holes as shown.

Secure hinges by tightening 2 x screws with hinge dowels attached. These are already positioned within the hinges.

Attach the door to unit where required.