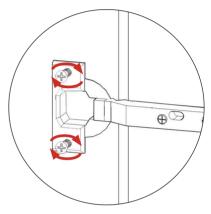

To attach door clip hinge onto hinge plate and click to secure.

Hinge Plates

Hinge Cover Caps

**Step 22.** Adjust hinge to suit. As shown below.