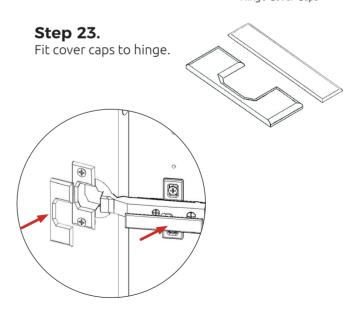

To attach door clip hinge onto hinge plate and click to secure.

Hinge Plates

Hinge Cover Caps

**Step 22.** Adjust hinge to suit. As shown below.