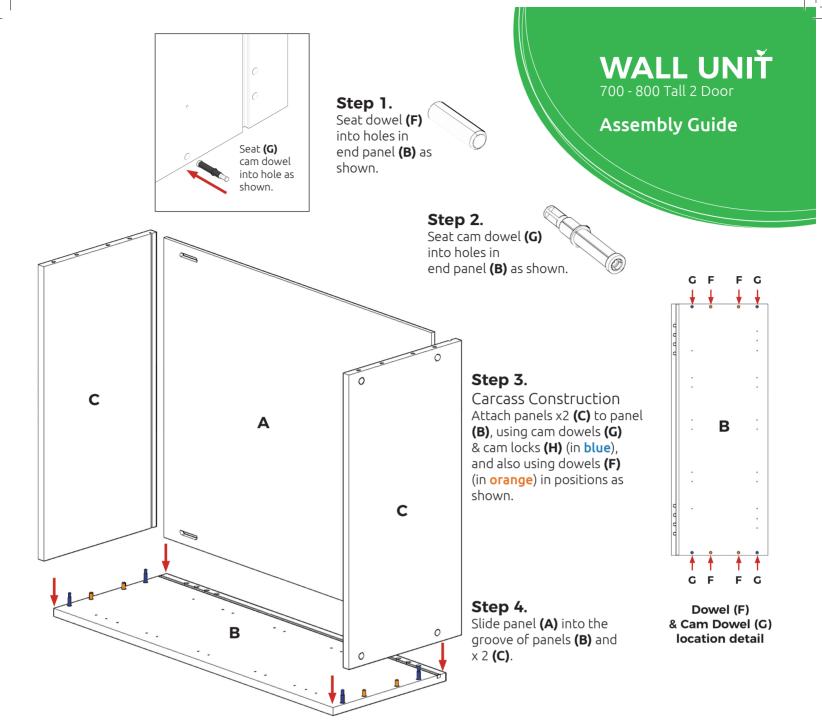

**Assembly Guide** 

700 - 800 Tall 2 Door

**Assembly Guide** 

**AGAINST** 

DAMAGE

**BEFORE YOU START** 

INSTALLATION **SHOULD BE PERFORMED BY A** COMPETENT PERSON ONLY.

THIS PRODUCT COULD **BE DANGEROUS** IF INCORRECTLY
INSTALLED

All **Cam Locks (H)** are to be positioned facing the outside of the unit carcass, for ease of tightening.

Do **not** use power tools with cam dowel **(G)** or cam lock **(H)** 

Step 5.
Insert cam lock (H).
Hand tighten all cam locks (H), this will expand the cam dowels (G) and tighten the unit together.

700 - 800 Tall 2 Door

**Assembly Guide** 

Step 6.
Seat dowel (F)
into holes in both
panels (B) as shown.

Seat (G)
cam dowel
into hole as
shown.

Step 7.

Seat cam dowel **(G)** into holes in both end panels **(B)** as shown.

### Step 8.

Carcass Construction Attach panel (B) to panels (C) using cam dowels (G) & cam lock (H) (in blue) and also using dowels (F) (in orange) in positions as shown. Ensure panel (A) is seated into the groove of panel (B).

Dowel (F) & Cam Dowel (G) location detail

Λ

All **Cam Locks (H)** are to be positioned facing the outside of the unit carcass, for ease of tightening.

Do **not** use power tools with cam dowel **(G)** or cam lock **(H)** 