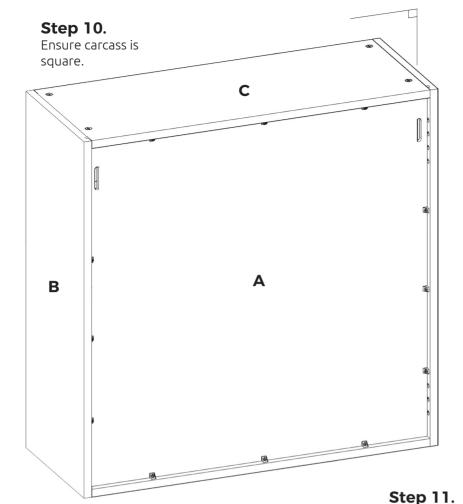

# WALL UNIŤ 700 - 800 Tall 2 Door

**Assembly Guide** 

Slide the back panel clips (T) into the groove of both panels **(B)** & **(C)**s. The back panel clips **(T)** should be evenly spaced as shown and positioned to allow the hanging bracket and corner gussets to be fitted. Once in place, tighten screw.