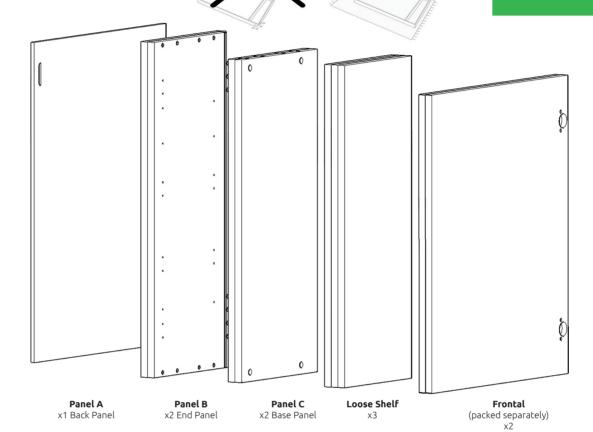

**Hanging Bracket** 

**Hanging Bracket Plate** x2 (Screws NOT included)

Hinge Mounting Plate x4 Inc Screws

Hinge x4 Inc Screws

Corner Gusset x2

**Hanging Bracket** Cover Cap x2

(F) x8 Wooden Dowel

(G) x8 Cam Dowel (Expanding)

Cam Lock

30mm Screw

(L) x8 15mm Screw Screw

(S) x4 20mm

(M) x4 Cover Cap

(N) x2 Door Buffer

(Z) x12 Shelf Peg Plastic

(T) x12 Back Panel Support Clip