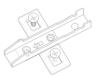

Ensure appropriate fixings for wall construction are used. Hang the cabinet using the brackets to hook onto the plate as shown below.

700 - 800 Tall 2 Door

**Assembly Guide** 

to move the cabinet up. Anti-clockwise for down.

Step 17b.

Adjust the depth using centre screw.

Step 17c.

Screw the red screw until it touches the plate to lock in position.