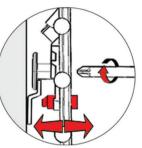

Step 17b.

Adjust the depth using centre screw.

Step 17c.

Screw the red screw until it touches the plate to lock in position.