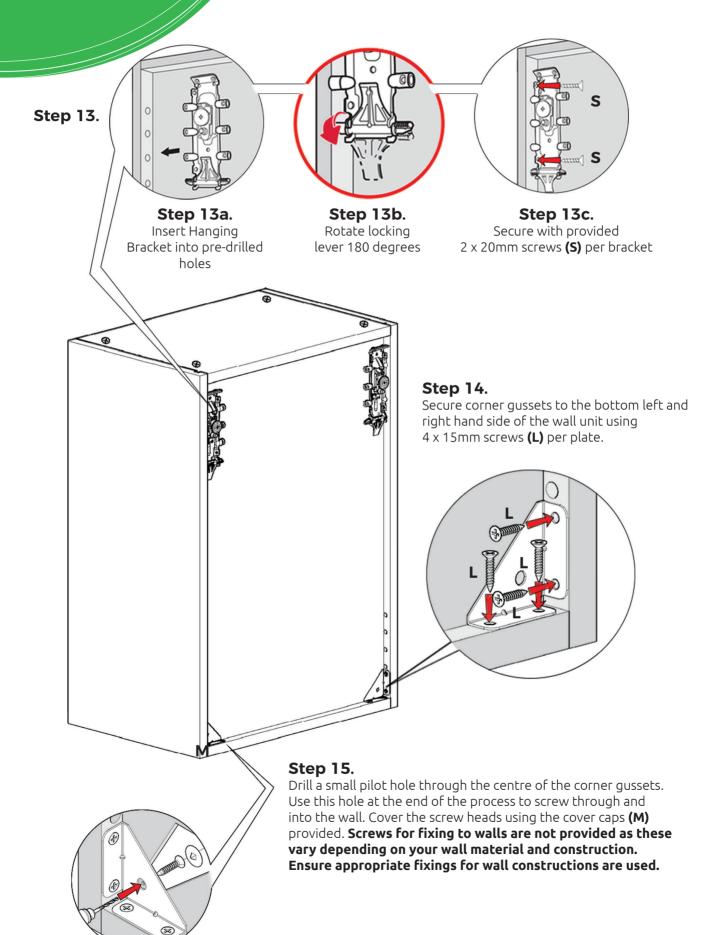

### **Step 16.**

Measure appropriately and attach the 2 x hanging bracket plates onto the wall screwing through the provided holes into your wall.

Screws for fixing to walls are not provided as these vary depending on your wall material and construction.

Ensure appropriate fixings for wall construction are used. Hang the cabinet using the brackets to hook onto the plate as shown below.

700 - 800 Tall 2 Door

**Assembly Guide** 

to move the cabinet up. Anti-clockwise for down.