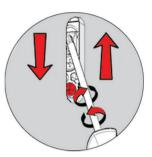

Ensure appropriate fixings for wall construction are used. Hang the cabinet using the brackets to hook onto the plate as shown below.

700 - 800 Tall 2 Door

**Assembly Guide** 

to move the cabinet up. Anti-clockwise for down.