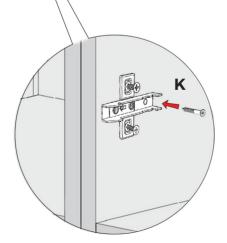

#### **Step 18.**

Screw into any side units using the provided 2x 30mm screws (K) to secure the unit. Screw just to the rear of the hinge plate then place a cover cap on the head to conceal it.

700 - 800 Tall 2 Door