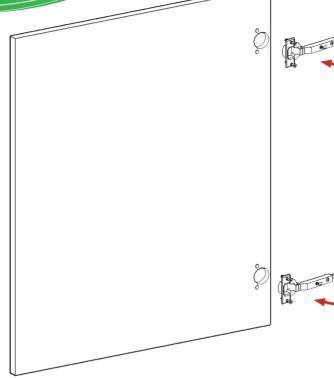

**Assembly Guide** 

Insert hinge in top & bottom holes as shown.

Secure hinges by tightening 2 x screws with hinge dowels attached. These are already positioned within the hinges.

Attach the door to unit where required.