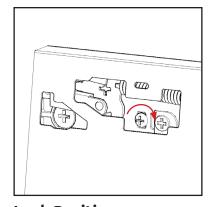

Drawer adjustments to be done on both sides

**Up & Down Adjustment**Turn screw shown to **adjust**drawer frontal **up & down.** 

**Lock Position**Tighten screw shown to lock in position.

Remove Frontal
To remove the frontal, release
the fixing clip by turning the
locking plate screw shown.