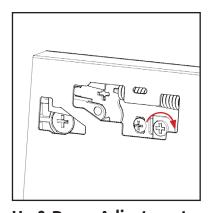

Drawer adjustments to be done on both sides

**Up & Down Adjustment**Turn screw shown to **adjust**drawer frontal **up & down.** 

**Lock Position**Tighten screw shown to lock in position.

Remove Frontal
To remove the frontal, release
the fixing clip by turning the
locking plate screw shown.