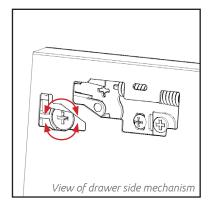

## DRAWER ADJUSTMENT

**TM Drawer Frontal Adjustment Guide** 

Tools required: Cross head screwdriver

Left & Right Adjustment

Turn screw shown to **adjust** drawer frontal **left & right**.

Drawer frontal adjustment is the same process for standard, mid, deep and glass drawers