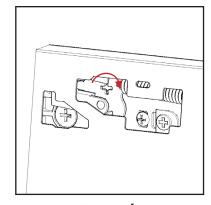

Drawer adjustments to be done on both sides

**Up & Down Adjustment**Turn screw shown to **adjust**drawer frontal **up & down.** 

**Lock Position**Tighten screw shown to lock in position.

Remove Frontal
To remove the frontal, release
the fixing clip by turning the
locking plate screw shown.