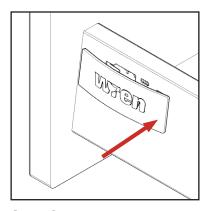

Drawer adjustments to be done on both sides

**Up & Down Adjustment**Turn screw shown to **adjust**drawer frontal **up & down.** 

**Lock Position**Tighten screw shown to lock in position.

Remove Frontal
To remove the frontal, release
the fixing clip by turning the
locking plate screw shown.