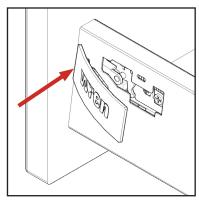

## DRAWER ADJUSTMENT

**TM Drawer Frontal Adjustment Guide** 

Tools required: Cross head screwdriver

Left & Right Adjustment

Turn screw shown to **adjust** drawer frontal **left & right**.

Drawer frontal adjustment is the same process for standard, mid, deep and glass drawers

Drawer adjustments to be done on both sides

**Up & Down Adjustment**Turn screw shown to **adjust**drawer frontal **up & down.** 

**Lock Position**Tighten screw shown to lock in position.

Remove Frontal
To remove the frontal, release
the fixing clip by turning the
locking plate screw shown.