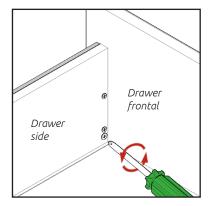

## **Grass Standard Drawer**

**Left & Right Adjustment.** Press in the fixing clips half way, located at the bottom of the frontal on both sides of the drawer. Adjust the position of the drawer frontal, left or right. Release the frontal fixing clips on both sides of the drawer to secure the frontal in the new position.

### Left & Right Adjustment.

Press in the fixing clips half way, located at the bottom of the frontal on both sides of the drawer. Adjust the position of the drawer frontal, left or right. Release the frontal fixing clips on both sides of the drawer to secure the frontal in the new position.