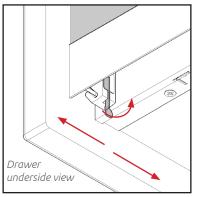

## **Fit Cover Caps** Fit drawer cover caps over drawer side adjustment screws.

Drawer

side

**Grass Deep & Glass Drawer** 

**Rear Elevation Adjustment.** 

Turn the screw at the back of the

drawer to adjust rear elevation of

Drawer

back

the drawer.