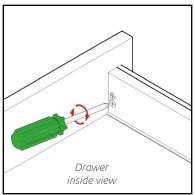

# DRAWER ADJUSTMENT Grass Drawer Frontal Adjustment Guide

**Up & Down Adjustment.** Loosen top screw. Turn the bottom screw to adjust drawer frontal height, once in desired position retighten the top screw.