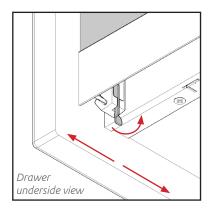

## **Grass Standard Drawer**

**Left & Right Adjustment.** Press in the fixing clips half way, located at the bottom of the frontal on both sides of the drawer. Adjust the position of the drawer frontal, left or right. Release the frontal fixing clips on both sides of the drawer to secure the frontal in the new position.

### Left & Right Adjustment.

Press in the fixing clips half way, located at the bottom of the frontal on both sides of the drawer. Adjust the position of the drawer frontal, left or right. Release the frontal fixing clips on both sides of the drawer to secure the frontal in the new position.