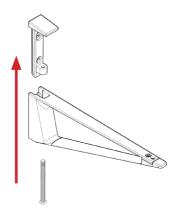

#### Step 1.

Appropriately measure and attach brackets  $\boldsymbol{part}\;\boldsymbol{A}$  to the wall.

60mm to 100mm overhang is recommended on the end brackets.

Step 2.

Attach brackets part B to brackets part A using the hex head bolts provided.