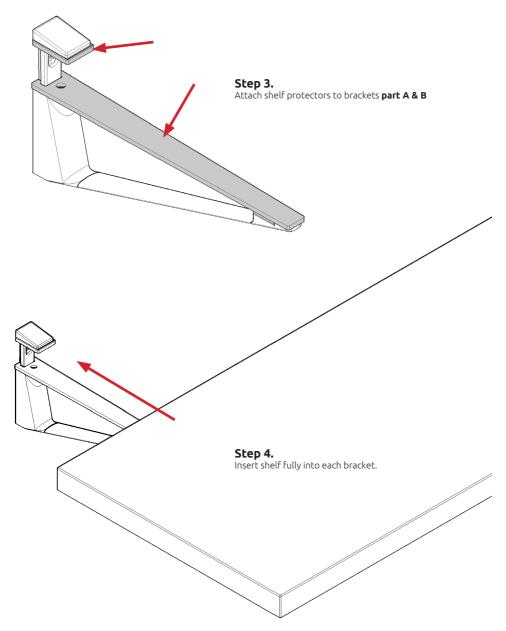

### Step 5.

Position shelf and evenly space overhang on the end 2 brackets. Hand tighten the bolt to lock the shelf into position. Repeat on all brackets.