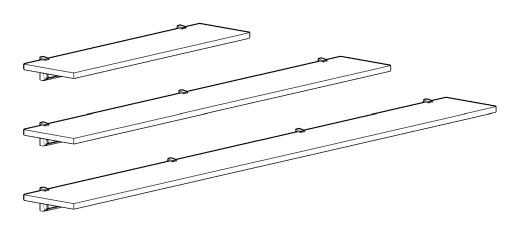

# SHELVES

600mm - 1000mm Shelves 2 Brackets 1200mm - 1800mm Shelves 3 Brackets 2000mm - 2400mm Shelves 4 Brackets