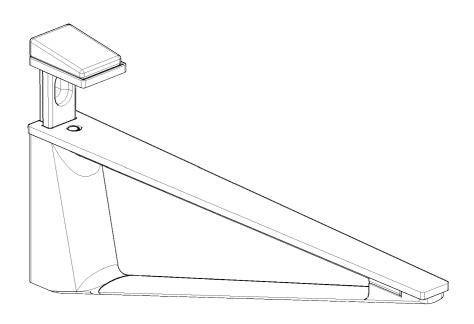

#### Step 1.

Appropriately measure and attach brackets  $\boldsymbol{part}\;\boldsymbol{A}$  to the wall.

60mm to 100mm overhang is recommended on the end brackets.

Step 2.

Attach brackets part B to brackets part A using the hex head bolts provided.

Do not fully tighten bolt, leave a gap slightly bigger than the thickness of your shelf material.

### Step 5.

Position shelf and evenly space overhang on the end 2 brackets. Hand tighten the bolt to lock the shelf into position. Repeat on all brackets.