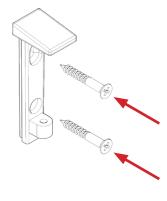

#### Step 1.

Appropriately measure and attach brackets  $\boldsymbol{part}\;\boldsymbol{A}$  to the wall.

60mm to 100mm overhang is recommended on the end brackets.

Step 2.

Attach brackets part B to brackets part A using the hex head bolts provided.