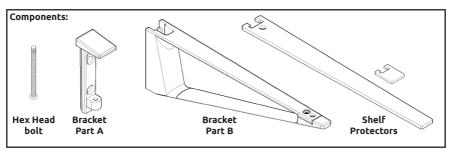

#### Step 1.

Appropriately measure and attach brackets  $\boldsymbol{part}\;\boldsymbol{A}$  to the wall.

60mm to 100mm overhang is recommended on the end brackets.

Step 2.

Attach brackets part B to brackets part A using the hex head bolts provided.

Do not fully tighten bolt, leave a gap slightly bigger than the thickness of your shelf material.