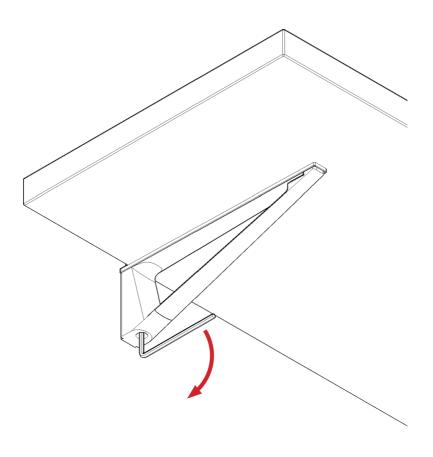

Do not fully tighten bolt, leave a gap slightly bigger than the thickness of your shelf material.

### Step 5.

Position shelf and evenly space overhang on the end 2 brackets. Hand tighten the bolt to lock the shelf into position. Repeat on all brackets.