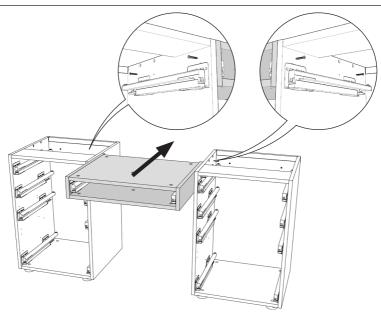

## Step1.

Ensure the units going either side of the knee drawer are level, positioned correctly and fully secured before installing the knee drawer unit. Position the knee drawer unit between the two units. Align and level the knee drawer with the units so the fronts of all units are straight, level and flush.

## Step2.

Secure the knee drawer unit to the side units by screwing from inside the side units through into the knee drawer using 2 x 30mm screws **(K)** on each side. Position one screw at the front and one screw at the rear of the unit. Place stick on cover caps on the heads to conceal them.