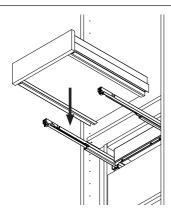

### Step 2.

Fully extend the drawer runners out of the unit (for the drawer you are inserting). Place the drawer onto the runners, making sure that the groove of the drawer sides and the runner mechanism are aligned. Once the drawer is placed onto the runners, pull forward the protruding lips on the ends of the runners until a click is heard. Once the click is heard the drawer is properly located and secured to the runner. Push the drawer back into the Unit.