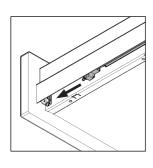

### Step 2.

Fully extend the drawer runners out of the unit (for the drawer you are inserting). Place the drawer onto the runners, making sure that the groove of the drawer sides and the runner mechanism are aligned. Once the drawer is placed onto the runners, pull forward the protruding lips on the ends of the runners until a click is heard. Once the click is heard the drawer is properly located and secured to the runner. Push the drawer back into the Unit.