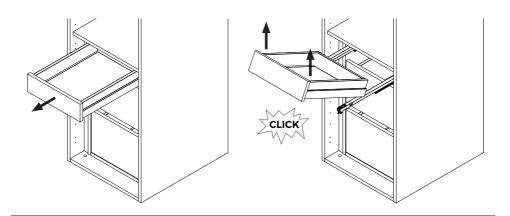

#### Step 1.

Open the drawer that is required to be removed. Pull out the drawer until the runners are at full extension. In one smooth motion, lift the front of the drawer, this will disconnect the runner from the connectors on the base of the drawer. Once properly separated a click will be heard and the drawer will be separate from the runner.

If this motion is not done with enough force then the drawer may need to be lifted again. Be careful not to lift the runners whilst lifting the drawer.