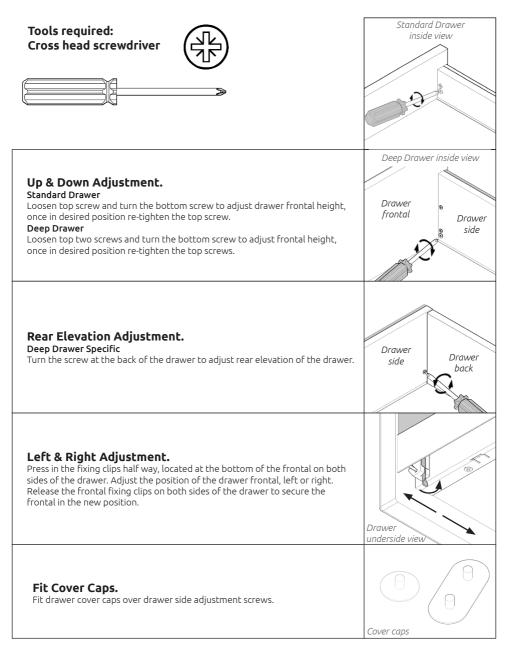

#### Step 1.

Open the drawer that is required to be removed. Pull out the drawer until the runners are at full extension. In one smooth motion, lift the front of the drawer, this will disconnect the runner from the connectors on the base of the drawer. Once properly separated a click will be heard and the drawer will be separate from the runner.

If this motion is not done with enough force then the drawer may need to be lifted again. Be careful not to lift the runners whilst lifting the drawer.

### Step 2.

Fully extend the drawer runners out of the unit (for the drawer you are inserting). Place the drawer onto the runners, making sure that the groove of the drawer sides and the runner mechanism are aligned. Once the drawer is placed onto the runners, pull forward the protruding lips on the ends of the runners until a click is heard. Once the click is heard the drawer is properly located and secured to the runner. Push the drawer back into the Unit.