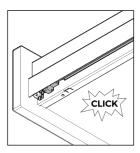

### Step 2.

Fully extend the drawer runners out of the unit (for the drawer you are inserting). Place the drawer onto the runners, making sure that the groove of the drawer sides and the runner mechanism are aligned. Once the drawer is placed onto the runners, pull forward the protruding lips on the ends of the runners until a click is heard. Once the click is heard the drawer is properly located and secured to the runner. Push the drawer back into the Unit.