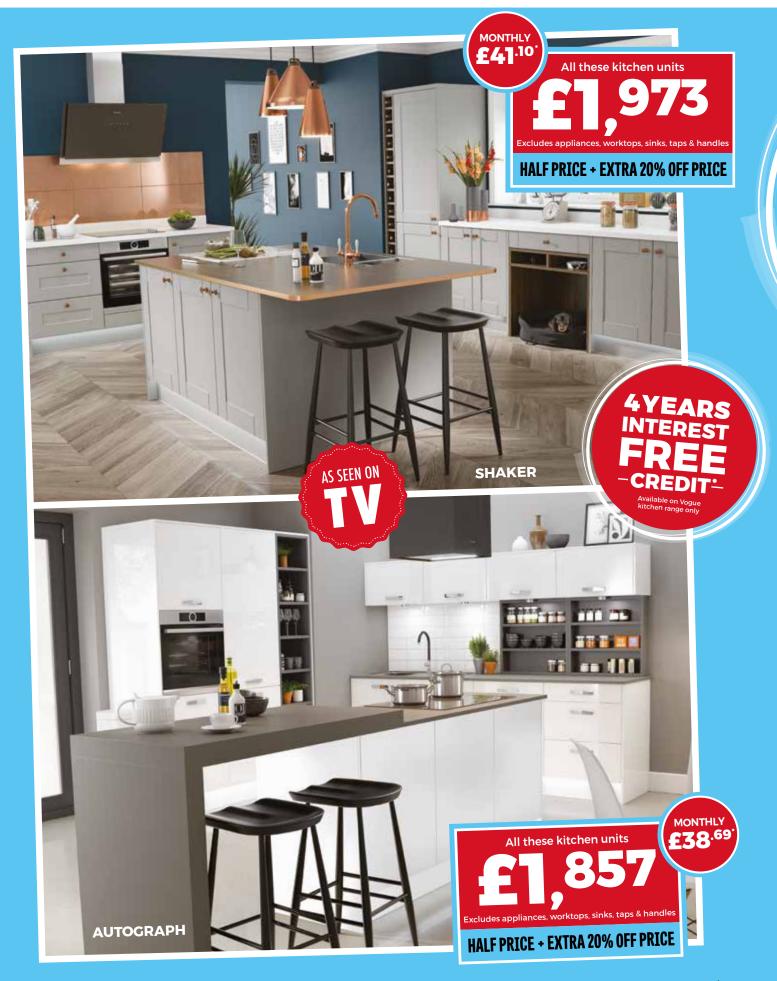

# PRICE BUSTERS // PRICE BUSTERS // PRICE BUSTERS // PRICE BUSTERS //

Half price kitchens plus an extra 20% off applies to kitchen units only when you buy 5 or more kitchen units. Ask a member of our team for details or visit wrenkitchens.com/sale
4 Years Interest Free Credit applies to kitchen units when you buy 5 or more. Available on Vogue kitchen range only. Ask in showroom or see wrenkitchens.com/finance for details.
A Price applies when you buy 5 or more kitchen units. Prices checked 20/09/17. One appliance package per person.