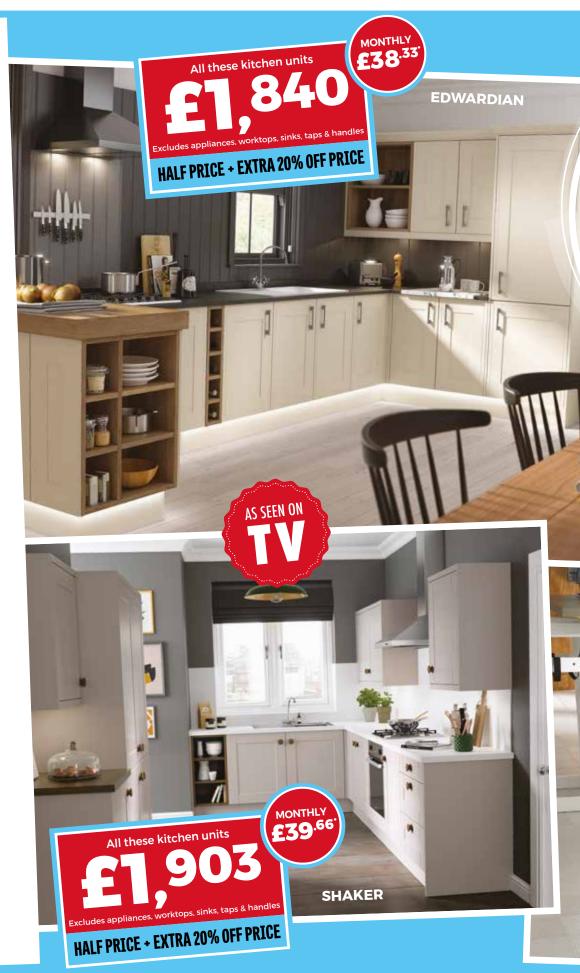

Half price kitchens plus an extra 20% off applies to kitchen units only when you buy 5 or more kitchen units. Ask a member of our team for details or visit wrenkitchens.com/sale
4 Years Interest Free Credit applies to kitchen units when you buy 5 or more. Available on Vogue kitchen range only. Ask in showroom or see wrenkitchens.com/finance for details.
A Price applies when you buy 5 or more kitchen units. Prices checked 20/09/17. One appliance package per person.